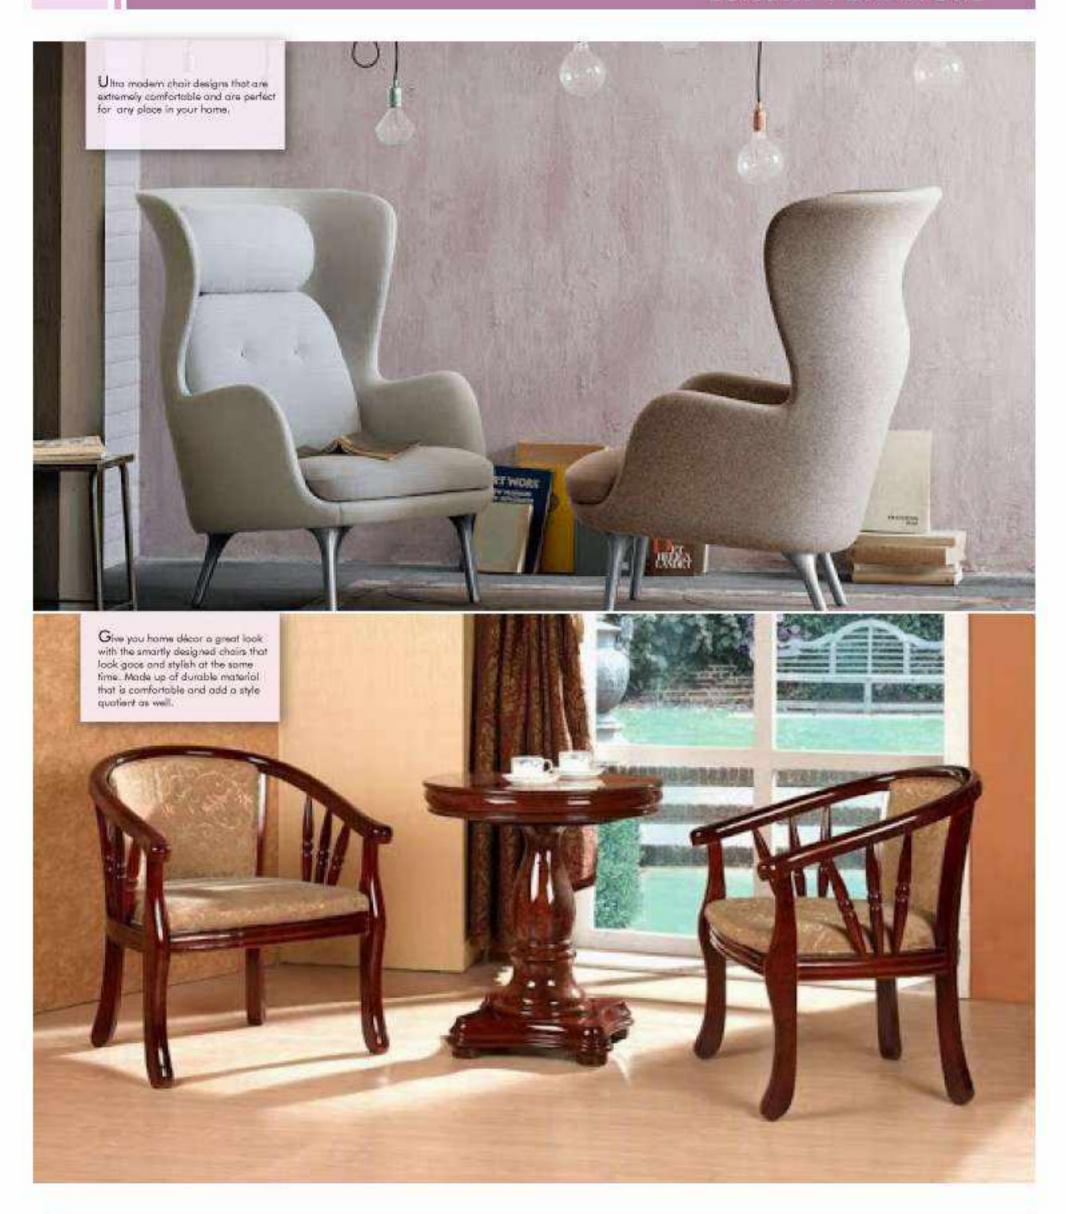

# Syllah chair diseigra that give your frome an vitra modern his arm and spoase. With spoase over furniture you get a more specificule house.