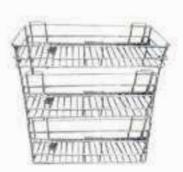

Partition Basket For storing all kinds of kitchen

Bottle Pull Out Equipped with 2 feed trays for storing bottles

Cutlery Basket Perforated For storing cutlery conveniently.

Pull Out Two shelf Trolley For storing bottles under the counter in narrow spaces.

Multi Purpose Basket For tutaring all kinds of kitchen articles conveniently.

Pull Out Three shelf Trolley For storing bottles under the counter in narrow spaces.

Every one of the Aasta colours comes in a wide choice of finishes which can make a significant difference to the visual impact of the finished kitchen The choice of finish enables you to create a carefully nuanced effect and mood through the use of light, from the softness of matt finish to the mirror-like effect of high glass,