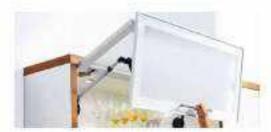

The bi-fold lift system opens easily remains in any desired position and closes silently and effortlessly

### HF BI Fold (Wooden)

Bi Fold HF has a two-part trart that folds in the centre when opening. The bi-tildi system is ideal for higher wall cabinets with large fronts because the handle remains easy to reach in any position.

### HL Straight Up Lift

The use of lift systems is tuned into a special experience whether a bi-fold lift system, up & over lift system, lift up or stay in a light touch on the front for opening and a simple presso a button for closing is all that's required.