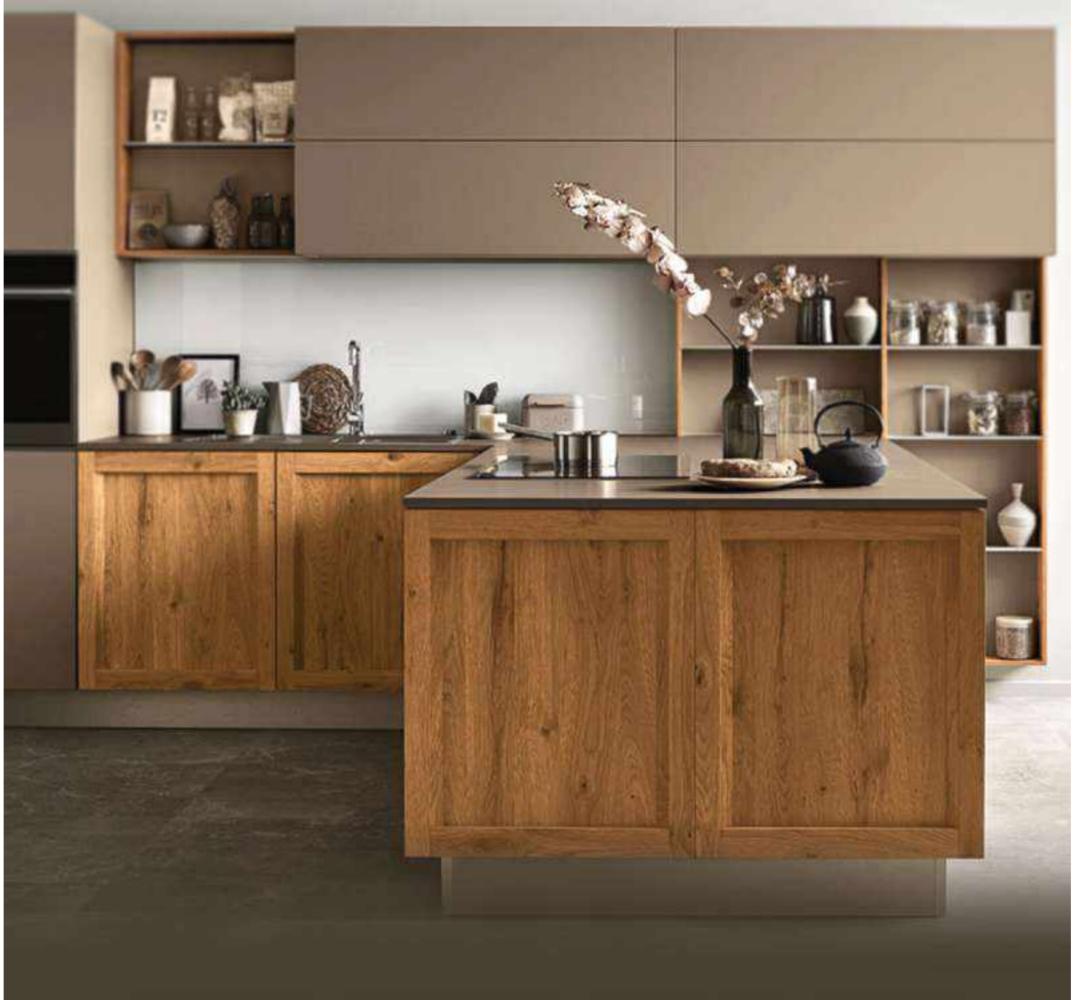

# MODULAR KITCHEN

# MODULAR KITCHEN

Made up durable material that is easier to clean and can be installed leasily. Modular kitchers being extremely functional add up a grace in the kitchers. A modern and flexible design of the kitcher that allows you to customize the cabinets and sections as per functions

# MODULAR KITCHEN

Stylish , streamlined and affordable kitchens that add benefit of space. Get a tailored kitchen with a bespoke feel and layout that needs to be fit in the space.

Most effective workspace for the kitchen and stylish designs is what the modular kitchen provides. The color combinations and the customized size of cabinets and other furniture makes the kitchen to look more elegant.

# MODULAR KITCHEN

The beautiful combination of colors that makes the pace inviting and bright. The modular kitchen enhance the functionality and look more good and stylish.

The modular kitchen cozes style and elegance both to your place. With the clean and hygienic kitchen atmosphere, the shining and high gloss finish of materials make it look sturning.