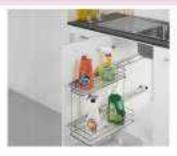

Partition Basket For storing all kinds of kitchen

Bottle Pull Out Equipped with 2 feed trays for storing bottles

Cutlery Basket Perforated For storing cutlery conveniently.

Pull Out Two shelf Trolley For storing bottles under the counter in narrow spaces.

Multi Purpose Basket For tutaring all kinds of kitchen articles conveniently.

Pull Out Three shelf Trolley For storing bottles under the counter in narrow spaces.

Every one of the Aasta colours comes in a wide choice of finishes which can make a significant difference to the visual impact of the finished kitchen The choice of finish enables you to create a carefully nuanced effect and mood through the use of light, from the softness of matt finish to the mirror-like effect of high glass,