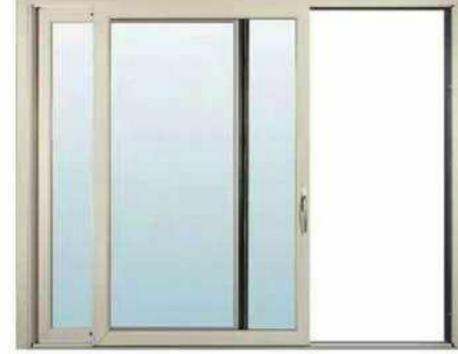

# 3 Track Sliding with Mesh Window

The sliding door with 3 track slide and mesh provides the smooth functioning and protects the home from flies and bugs. Windows at windows magic are designed beautifully and intricately so that these can blend with any kind of the house interiors and exteriors.

# Fix with 3 track sliding window

Three track sliding door with increased glass panel, so that you can enjoy the view of your surroundings. the effective windows that keeps your home safe and secure from dust, and weather. The sliding doors with fix are more durable and windows magic provides better functionality and durability of doors.