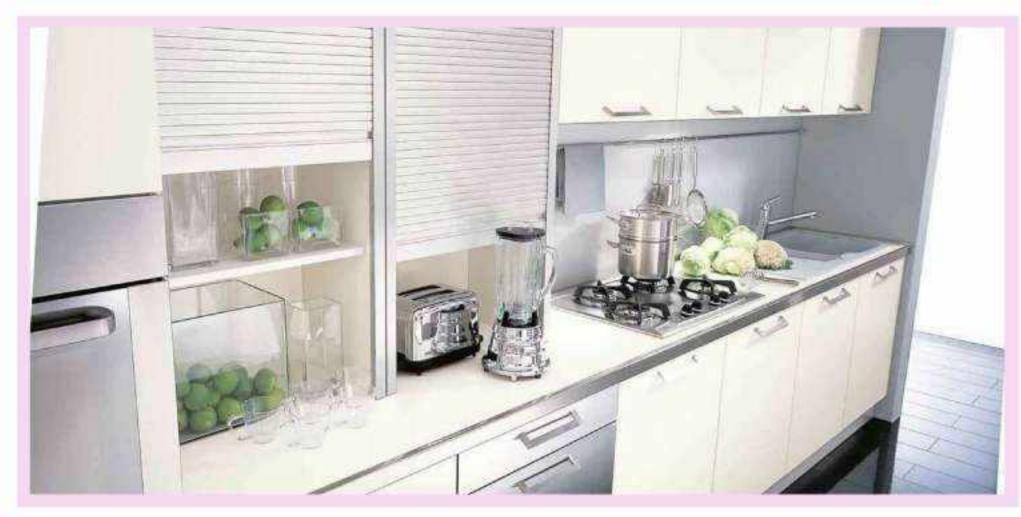

# ACCESSORIZE YOUR SPACE

Accessories are many a galore for the kitchen. The layout and the design play a very important role while selecting the accessories We supply cabinets, shelves chimney appliances, and many other customizable features that make the modular kitchen truly unique and individualistic Our accessories are tailored to match the distinct needs the kitchen layout and design Sourcing out materials from top-notch manufacturers and dealers, qualitieS of paramount importance and an uncompromising tenure of our products Durable timeless and perfect each and every fixture that we source is Tailored to fit the layout flawlessly.

Partition Basket For storing all kinds of kitchen

Bottle Pull Out Equipped with 2 feed trays for storing bottles

Cutlery Basket Perforated For storing cutlery conveniently.

Pull Out Two shelf Trolley For storing bottles under the counter in narrow spaces.

Multi Purpose Basket For tutaring all kinds of kitchen articles conveniently.

Pull Out Three shelf Trolley For storing bottles under the counter in narrow spaces.

Every one of the Aasta colours comes in a wide choice of finishes which can make a significant difference to the visual impact of the finished kitchen The choice of finish enables you to create a carefully nuanced effect and mood through the use of light, from the softness of matt finish to the mirror-like effect of high glass,