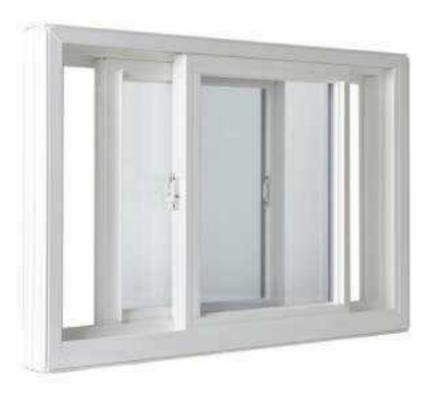

# 2 Track Sliding Window

Increased ventilation and more natural light that keeps out the heat, pollution, dust and noise, The 2 track slide door at windows magic comes with easy installation and promises smooth functioning. The windows are available in different colors and design to match the interiors and exteriors.

# 2.5 Track Sliding Window with Mesh

Make your windows look more attractive and protective with the fly mesh. Windows magic designs the beautiful and exclusive windows with 2.5 track slide. High quality and easy to clean windows that enhance sustainability.