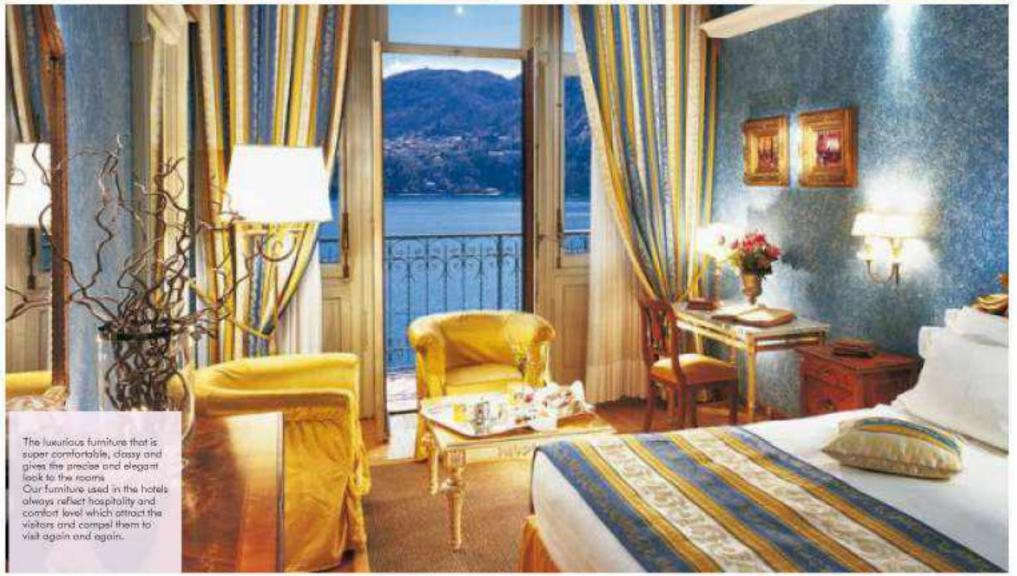

# HOTEL FURNITURE

# HOTEL FURNITURE

Highly toned and upmarket hotel furniture that makes the place more comfortable.

A comfortable and yet stylish looking furniture that makes any room hotel more loveable.

The ultra modern designs of the furniture for hotels that are super comfortable and sophisticated.

Durable hotel furniture that have high comfort quotient for high patronage and Swiss looks.

73