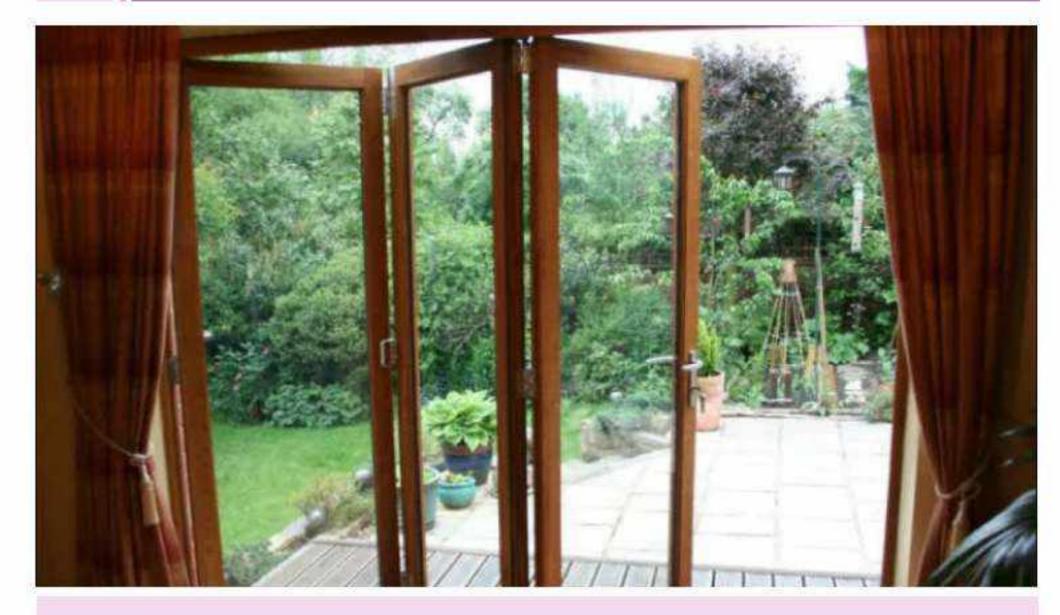

# SLIDE & FOULD DOOR

A unique system that comes with aesthetic features and benefits. With window magic slide and fold doors get the sure shot home improvement solution. Designed for maximum flexibility and highly durable providing you the adequate amount of ventilation.