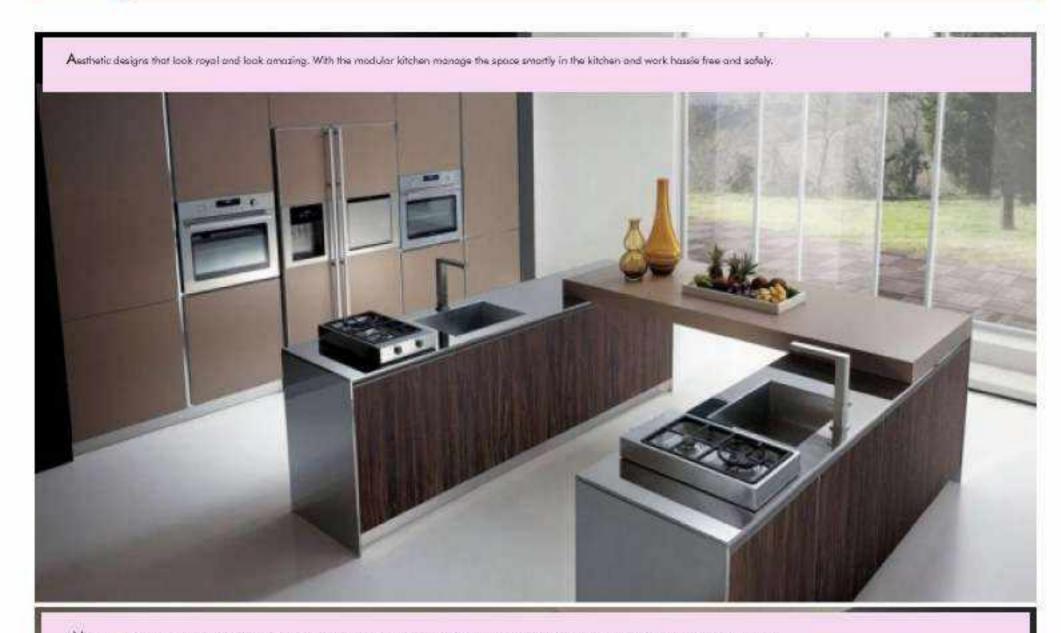

# MODULAR KITCHEN

The beautiful combination of colors that makes the pace inviting and bright. The modular kitchen enhance the functionality and look more good and stylish.

The modular kitchen cozes style and elegance both to your place. With the clean and hygienic kitchen atmosphere, the shining and high gloss finish of materials make it look sturning.