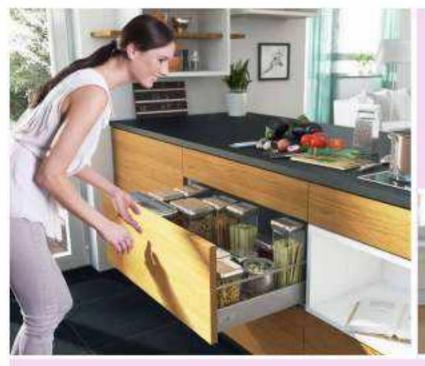

We make storing of plates and crockery in a full Extension drawer. Making light work of moving heavy drawers this Is where Aosta excels and gives you scope for modern design trends We are the perfect choice for producing high and wide drawers as well as fitting heavy front panels.

### Tandem Standard

Perfect drawer action with Quadro partial or full extension optionally with Silent System for closing quietly and gently