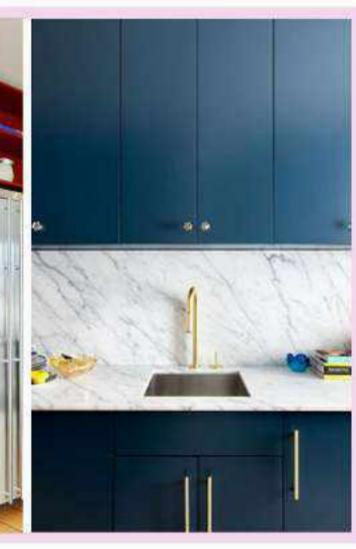

# MODULAR KITCHEN

# MODULAR KITCHEN

Made up durable material that is easier to clean and can be installed leasily. Modular kitchers being extremely functional add up a grace in the kitchers. A modern and flexible design of the kitcher that allows you to customize the cabinets and sections as per functions

# MODULAR KITCHEN

Stylish , streamlined and affordable kitchens that add benefit of space. Get a tailored kitchen with a bespoke feel and layout that needs to be fit in the space.

Most effective workspace for the kitchen and stylish designs is what the modular kitchen provides. The color combinations and the customized size of cabinets and other furniture makes the kitchen to look more elegant.

# MODULAR KITCHEN

The beautiful combination of colors that makes the pace inviting and bright. The modular kitchen enhance the functionality and look more good and stylish.

The modular kitchen cozes style and elegance both to your place. With the clean and hygienic kitchen atmosphere, the shining and high gloss finish of materials make it look sturning.