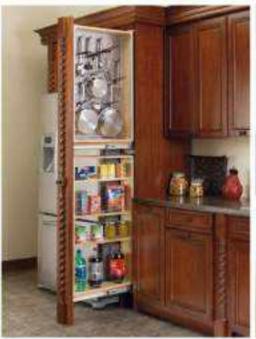

The singularity of kitchen cabinets should be underlined by an equally high value and individual interior. Perfection in every detail that's what characterises the modern corner solution. Optimal Allocation of the cabinet space as well economic access to the stored items are assured.

Corner units have taken a turn for the better They are now firmly established as classic storage are in a kitchen plan. A corner unit is the ideal place to store pats and pans, mixer and other kitchen equipment and development engineers have come up with a lot of alternatives to the classic corner carousel..

### Magic Corner

Magic Corner is capital of joining two com cabinet equipments beside each other in only one corner cabinet Closing even nearly functions by A small push icon-takes care of dosing Quiet and smooth.