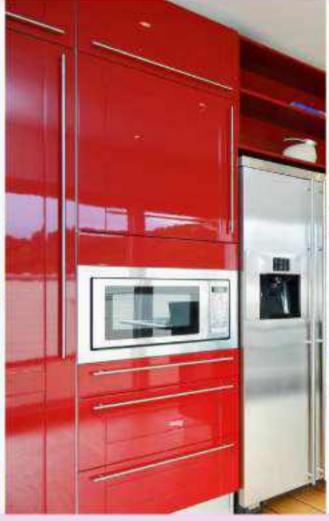

# MODULAR KITCHEN

# MODULAR KITCHEN

Made up durable material that is easier to clean and can be installed leasily. Modular kitchers being extremely functional add up a grace in the kitchers. A modern and flexible design of the kitcher that allows you to customize the cabinets and sections as per functions

# MODULAR KITCHEN

Stylish , streamlined and affordable kitchens that add benefit of space. Get a tailored kitchen with a bespoke feel and layout that needs to be fit in the space.

Most effective workspace for the kitchen and stylish designs is what the modular kitchen provides. The color combinations and the customized size of cabinets and other furniture makes the kitchen to look more elegant.

# MODULAR KITCHEN

The beautiful combination of colors that makes the pace inviting and bright. The modular kitchen enhance the functionality and look more good and stylish.

The modular kitchen cozes style and elegance both to your place. With the clean and hygienic kitchen atmosphere, the shining and high gloss finish of materials make it look sturning.