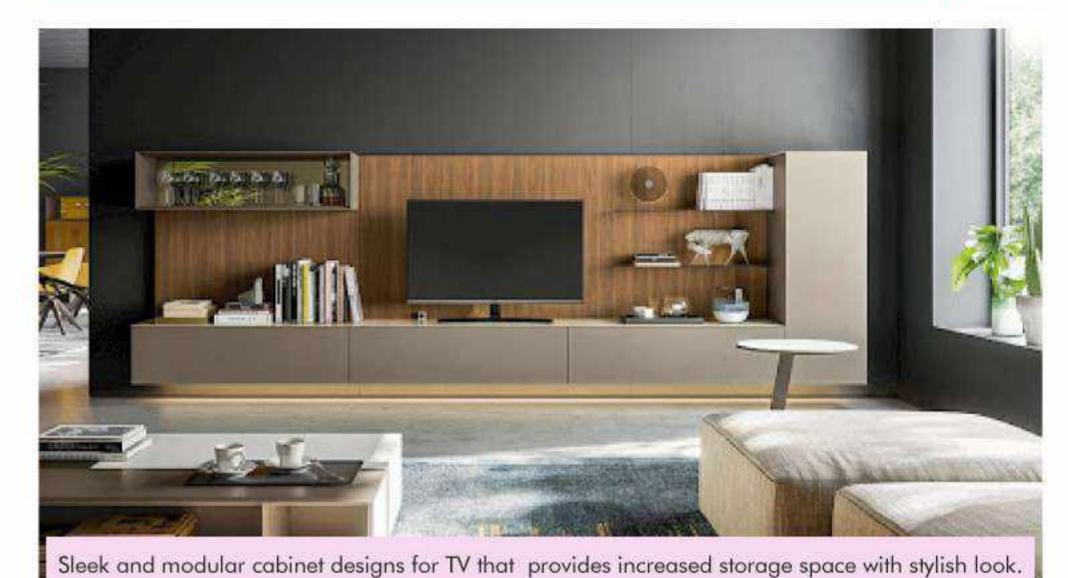

# TV CABINET

# An aesthetically designed range of TV cabinets that gives the ultra modular look to your TV.

TV cabinets that match with the interiors of the house and make the room more classy & royal.

46

# TV CABINET

Manage the space and keep your TV & its accessories secure with the durable TV cabinets.

Modular cabinet designs for TV that provides ample storage space for other accessories.

# TV CABINET

TV cabinet that looks beautiful and sleek with a perfect storage solution along with proper size.