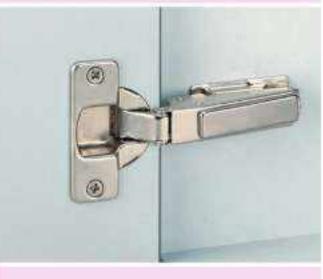

# Decorative shelf lights

Decorative LED Glass Shelf Light with built-in on/off switch. High brightness SMD LED

Our range of versatile hinge systems offer everything that opens doors fine-tuned movement systems encompassing design finished quality functionality and operating comfort. Whatever door you want to open our hinge systems offer perfect solutions for all applications. Hinges for many functions and applications for fitting on the cabinet side with classic slide-on technology There are many reasons to choose hinges from Aosta High quality, durability, easy assembly comprehensive programme, variety of special solutions and an attractive design.

# Clip-Top Hinges

This proven classic in the AOSTA hing programme combines reliable function with the perfect motion, easy adjustment and assembly as well as an attractive design.

# Hinge for doors

This Hinge closes furniture doors, silently and effortlessly even when closed with force,