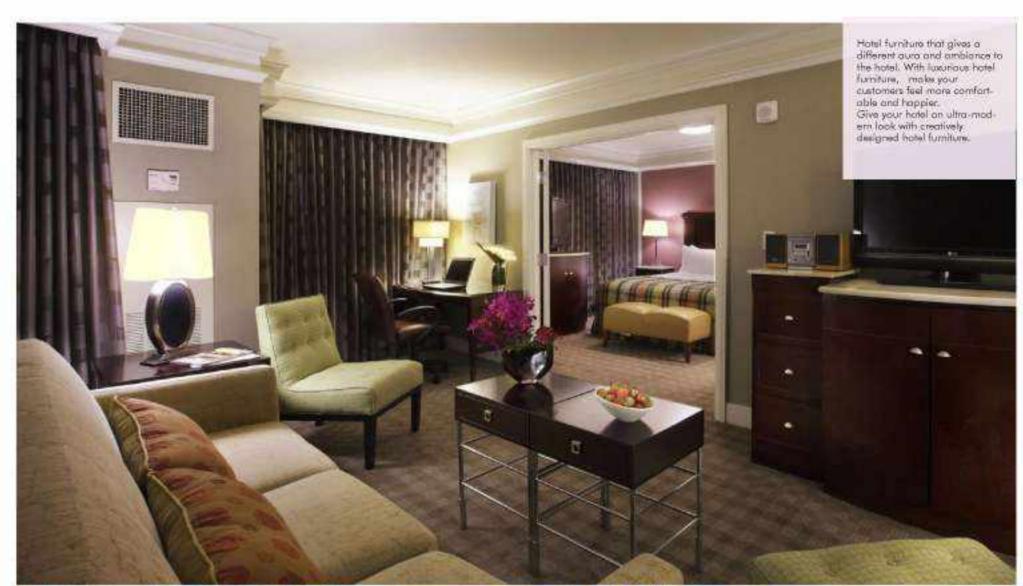

# HOTEL FURNITURE

Highly toned and upmarket hotel furniture that makes the place more comfortable.

A comfortable and yet stylish looking furniture that makes any room hotel more loveable.

The ultra modern designs of the furniture for hotels that are super comfortable and sophisticated.

Durable hotel furniture that have high comfort quotient for high patronage and Swiss looks.

73