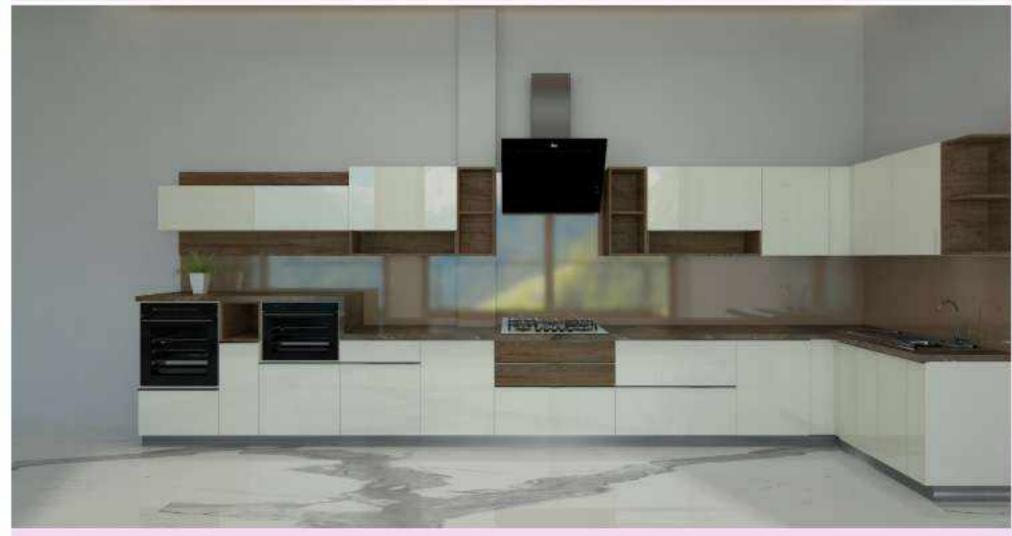

# MODULAR KITCHEN

# MODULAR KITCHEN

Made up durable material that is easier to clean and can be installed leasily. Modular kitchers being extremely functional add up a grace in the kitchers. A modern and flexible design of the kitcher that allows you to customize the cabinets and sections as per functions

# MODULAR KITCHEN

Stylish , streamlined and affordable kitchens that add benefit of space. Get a tailored kitchen with a bespoke feel and layout that needs to be fit in the space.

Most effective workspace for the kitchen and stylish designs is what the modular kitchen provides. The color combinations and the customized size of cabinets and other furniture makes the kitchen to look more elegant.

# MODULAR KITCHEN

The beautiful combination of colors that makes the pace inviting and bright. The modular kitchen enhance the functionality and look more good and stylish.

The modular kitchen cozes style and elegance both to your place. With the clean and hygienic kitchen atmosphere, the shining and high gloss finish of materials make it look sturning.