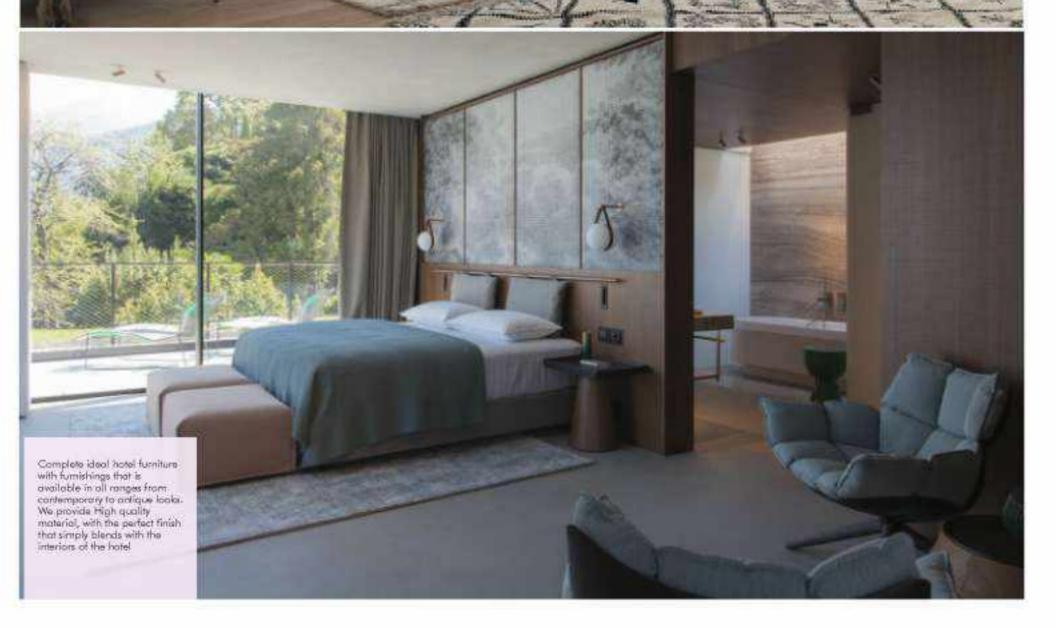

# HOTEL FURNITURE

Highly toned and upmarket hotel furniture that makes the place more comfortable.

A comfortable and yet stylish looking furniture that makes any room hotel more loveable.

The ultra modern designs of the furniture for hotels that are super comfortable and sophisticated.

Durable hotel furniture that have high comfort quotient for high patronage and Swiss looks.

73