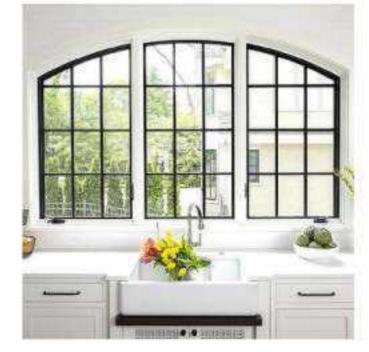

# ARCH WINDOW

# Arch with Fix

Get the aesthetic look for your homes with the arch windows. If you wish to have an elegant and yet simple look for the windows that are perfect for your living room, windows magic arch with fix windows are the appropriate option.

# Arch with French

Make your property look more appealing and attractive with the French arch windows at magic windows. These can be fitted at any place and can make the place more captivating with its design and exquisite looks

# Arch with Casement

Enjoy the beautiful view surrounding your property with clear arched casement windows. The obstructed view and the arch design provide the energy efficient and easy to use windows by the magic windows.