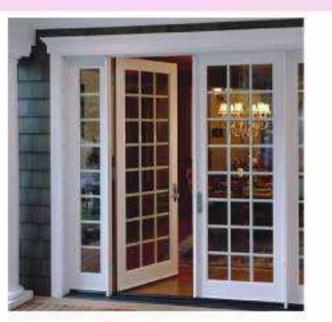

# French Door

French windows that look more royal and ultra modern , for the kitchens, living room and bed room, these are the perfect choice. Windows magic collection of French windows are loveable and you cannot resist the beauty of the French windows.

# Fix with French Door

For beautifully looking house, beautiful windows are a must. Windows magic help you to recreate the exceptional look for your home with the fix with French windows. The windows that look beautiful, elegant and beautiful and are easier to clean.