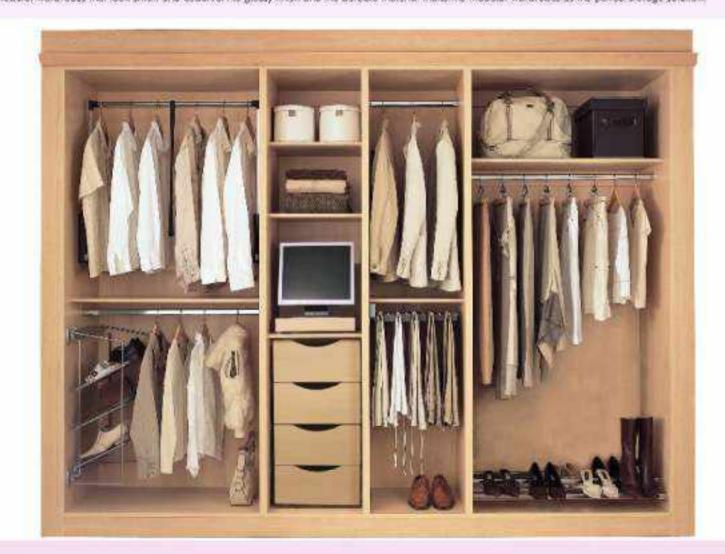

# MODULAR WARDROBE

# MODULAR WARDROBE

Uniquely designed modular wardrobes that look smart and beautiful the glossy finish and the durable material make the modular wardrobes as the perfect storage solution.

Let the modular wardrobes help to maximize the storage and make it easier to organize the clutter.

Customize the modular wardrobe and give your room an contemporary and stylish look. Get the proper storage solutions with modular wardrobes:

Upgrade to the superior modular wardrobes and get more space. Extensive collection to have everything in the place,