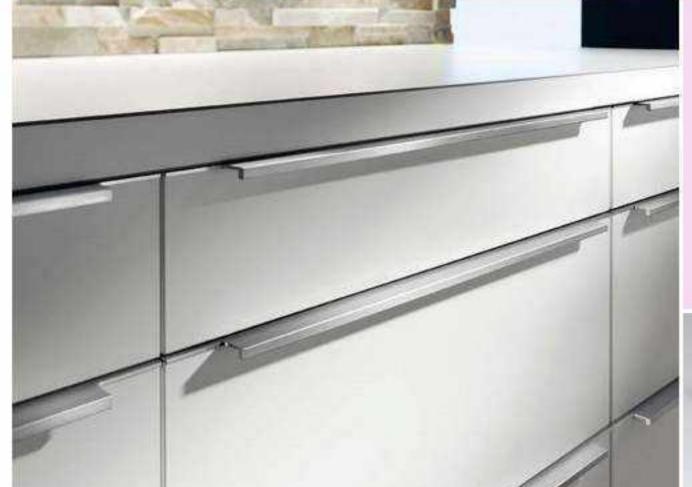

The aluminum grip profile enhancement straight drawers and doors in the kitchen making it more elegant. Available in exclusive designs theise profiles are individually anodized to ensure high quality surface finish. The high quality processing is reflected at the smooth edges of the profiles and making it a very user friendly product.