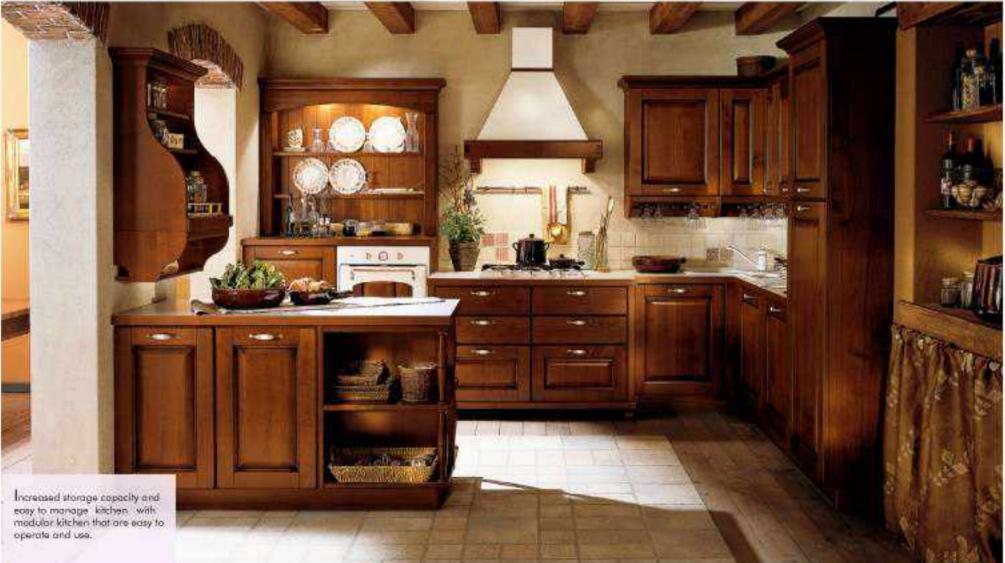

# MODULAR KITCHEN

Made up durable material that is easier to clean and can be installed leasily. Modular kitchers being extremely functional add up a grace in the kitchers. A modern and flexible design of the kitcher that allows you to customize the cabinets and sections as per functions

A highly customizable form of kitchen with which you can select the cabinet layouts and meet the storage needs in kitchen

14

# MODULAR KITCHEN

Stylish , streamlined and affordable kitchens that add benefit of space. Get a tailored kitchen with a bespoke feel and layout that needs to be fit in the space.

Most effective workspace for the kitchen and stylish designs is what the modular kitchen provides. The color combinations and the customized size of cabinets and other furniture makes the kitchen to look more elegant.