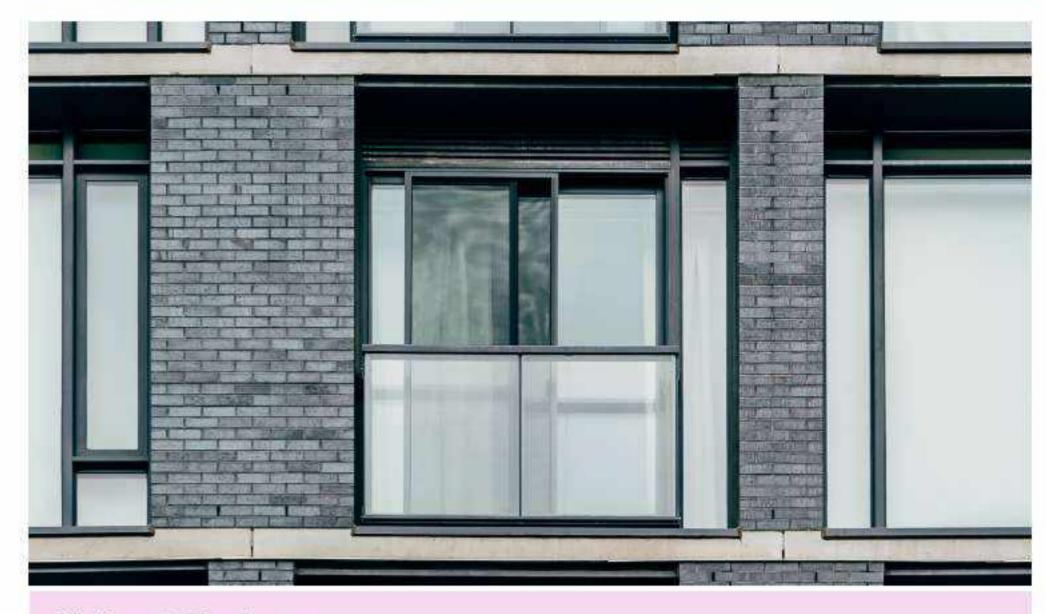

# Sliding Windows

Window magic believes in creating the windows that bring skylight. The sliding windows are wider, brighter and can cover a large area. These windows provide better ventilation and facilitate slick sliding.

# 2 Track Sliding Window

Increased ventilation and more natural light that keeps out the heat, pollution, dust and noise, The 2 track slide door at windows magic comes with easy installation and promises smooth functioning. The windows are available in different colors and design to match the interiors and exteriors.