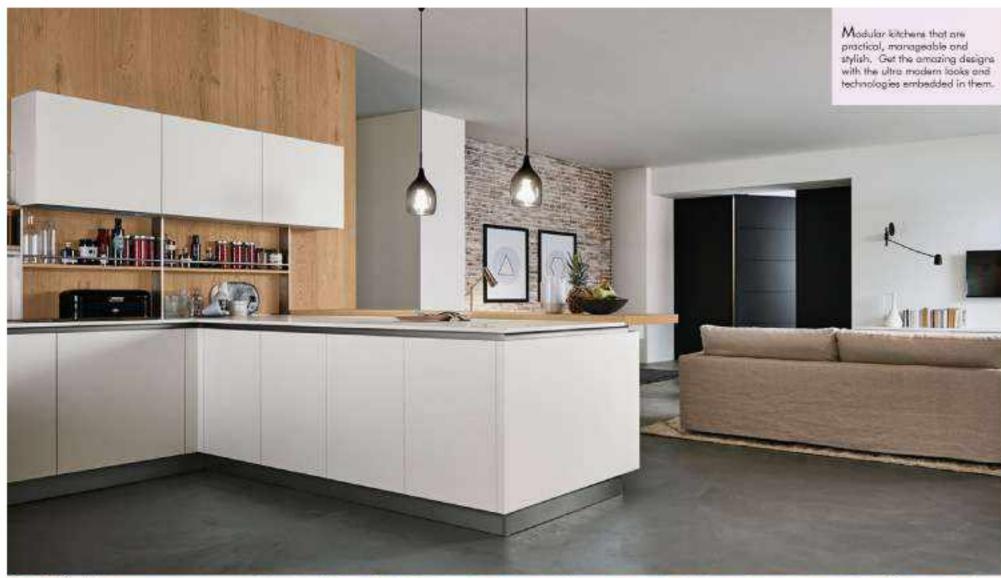

# MODULAR KITCHEN

Made up durable material that is easier to clean and can be installed leasily. Modular kitchers being extremely functional add up a grace in the kitchers. A modern and flexible design of the kitcher that allows you to customize the cabinets and sections as per functions

A highly customizable form of kitchen with which you can select the cabinet layouts and meet the storage needs in kitchen

14