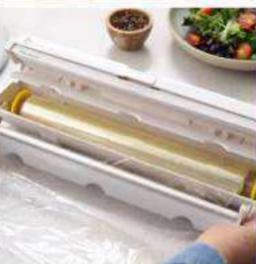

### Cling foil dispenser

Cling foil without and creaseseasily achieved by our cling foil dispenser. After a clean sweep of the cutter, the cling foil is ready for use. Then simply return the foil dispenser to the drawer. This application can be used from the drawer or from the work top