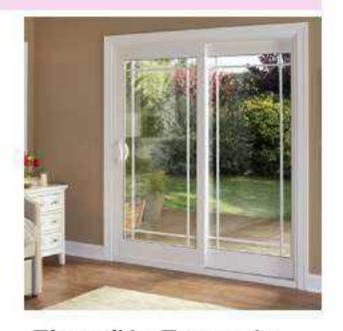

# Sliding Doors

Sliding doors are considered to be a great and efficacious barrier to the sound and weather conditions. The sliding doors can be opened up easily with a gentle horizontal push only. Windows magic sliding doors cover the lesser space and maximize the natural light in the place.

# 2 Track Sliding Door

Innovative and lucid design that provides larger surface area of glass for panaramic view. Concealed panels reveal the maximized glass area and promises reputed smooth operation of 2 track slide door.