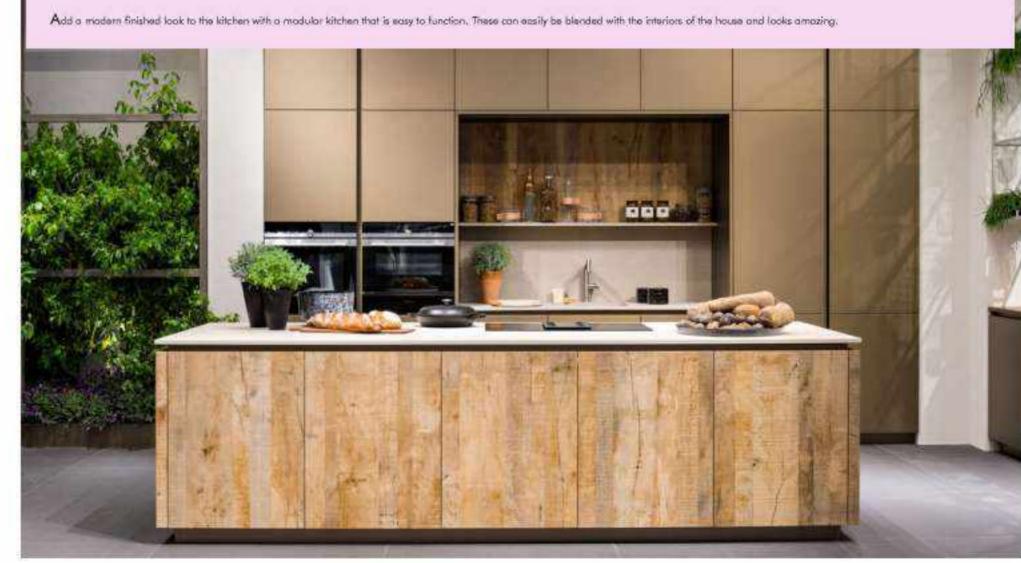

# MODULAR KITCHEN

Stylish , streamlined and affordable kitchens that add benefit of space. Get a tailored kitchen with a bespoke feel and layout that needs to be fit in the space.

Most effective workspace for the kitchen and stylish designs is what the modular kitchen provides. The color combinations and the customized size of cabinets and other furniture makes the kitchen to look more elegant.

# MODULAR KITCHEN

The beautiful combination of colors that makes the pace inviting and bright. The modular kitchen enhance the functionality and look more good and stylish.

The modular kitchen cozes style and elegance both to your place. With the clean and hygienic kitchen atmosphere, the shining and high gloss finish of materials make it look sturning.