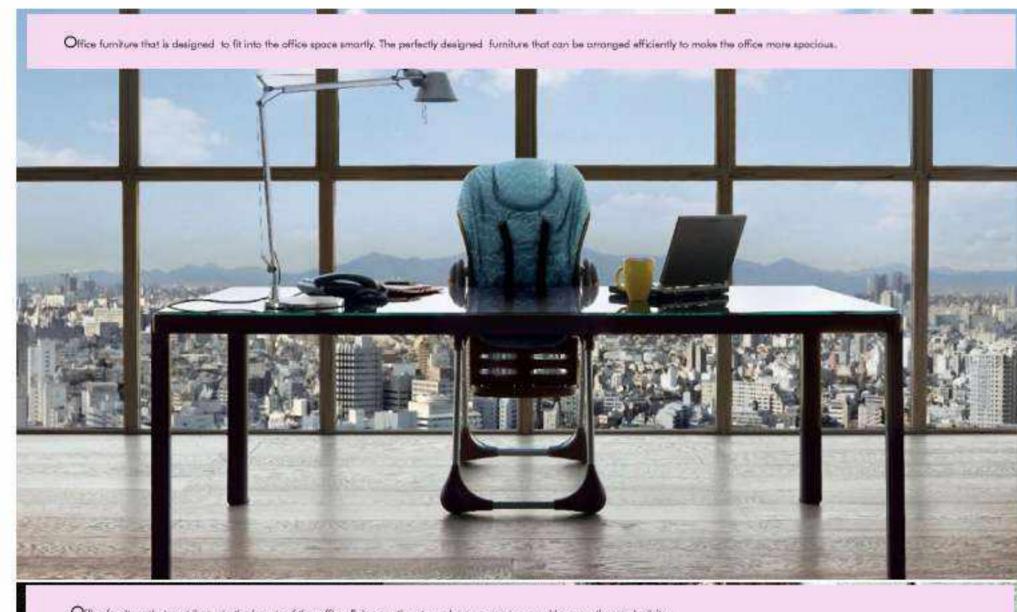

# OFFICE FURNITURE

# Customizable office furniture that is comfortable and helps to keep the things in place and in order. Choose the office furniture that is aesthetically pleasing and help to attract the talent in the office.

# TURE OFFICE FURNITURE