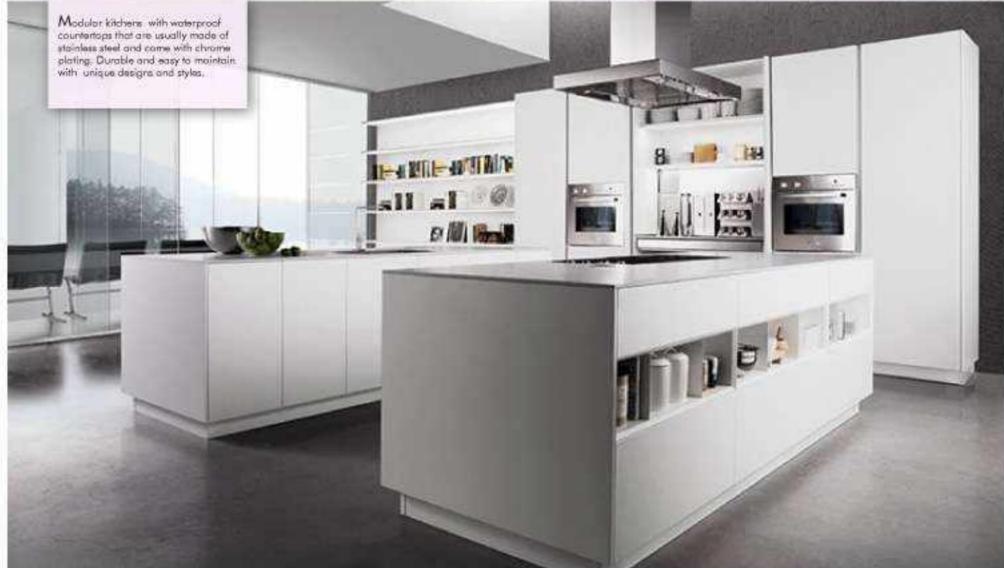

# MODULAR KITCHEN

The beautiful combination of colors that makes the pace inviting and bright. The modular kitchen enhance the functionality and look more good and stylish.

The modular kitchen cozes style and elegance both to your place. With the clean and hygienic kitchen atmosphere, the shining and high gloss finish of materials make it look sturning.