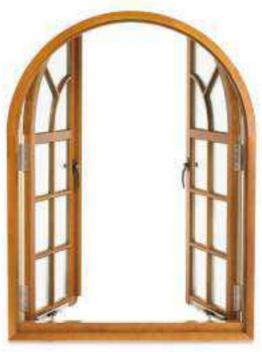

# Arch with French

Make your property look more appealing and attractive with the French arch windows at magic windows. These can be fitted at any place and can make the place more captivating with its design and exquisite looks