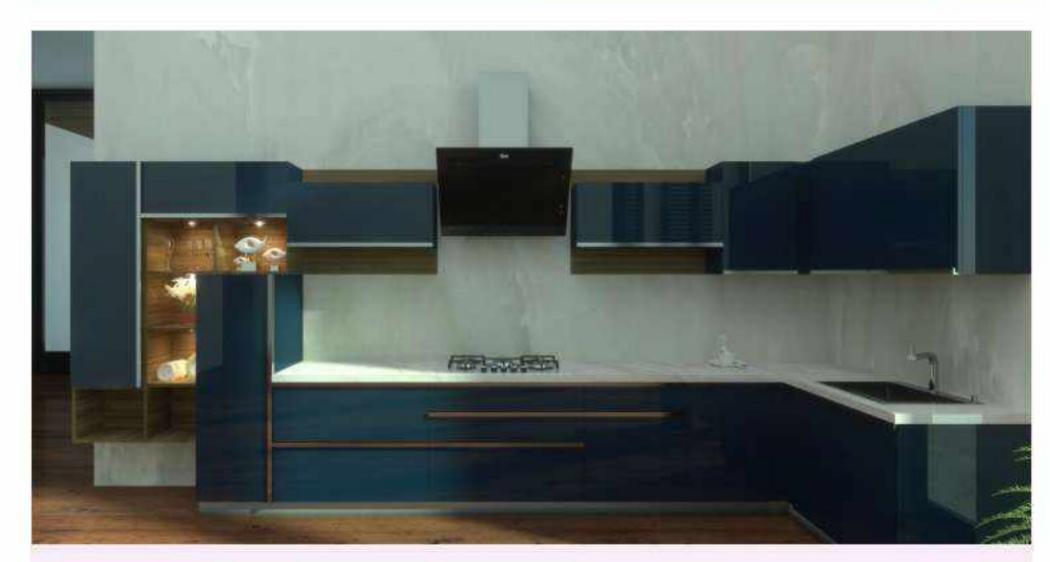

# MODULAR KITCHEN

# MODULAR KITCHEN

The beautiful combination of colors that makes the pace inviting and bright. The modular kitchen enhance the functionality and look more good and stylish.

The modular kitchen cozes style and elegance both to your place. With the clean and hygienic kitchen atmosphere, the shining and high gloss finish of materials make it look sturning.