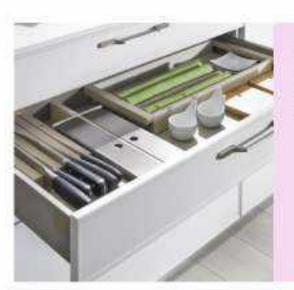

### Cutlery Insert SS Box

High quality stainless steel compartments provide proper organization for your cutlery. The individual cutlery containers can be laid out to suit your requirements and they are removable and easy to clean.

### Knife holder

Our knife holder has room for up to 9 knives. In this way, they are safely stored in the drawer and always close at hond.