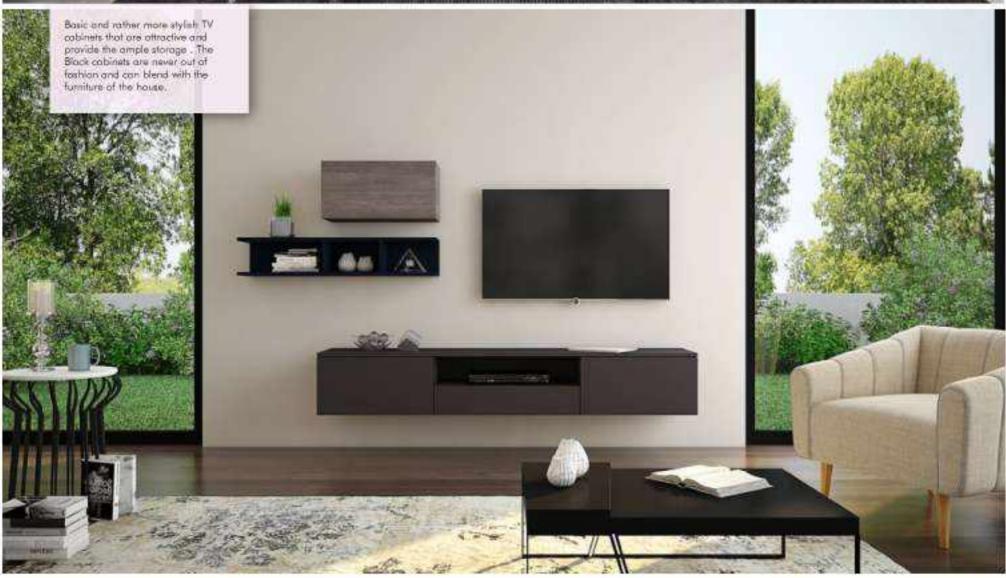

# TV CABINET

TV cabinet that looks beautiful and sleek with a perfect storage solution along with proper size.