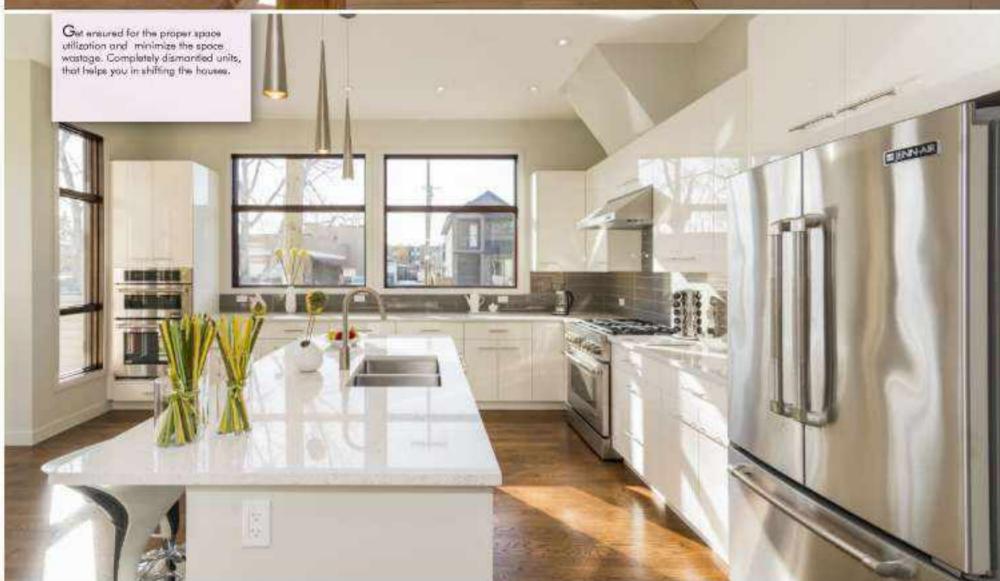

# Maximize the utility and get the efficient space with the amarty designed moduler bittor dreagned to be proper morner. Nooping the Kitchein duther face and expansional expansion of the proper morner.