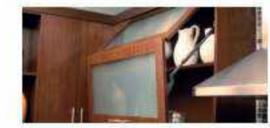

The bi-fold lift system opens easily remains in any desired position and closes silently and effortlessly

### HF BI Fold (Wooden)

Bi Fold HF has a two-part trart that folds in the centre when opening. The bi-tildi system is ideal for higher wall cabinets with large fronts because the handle remains easy to reach in any position.

### HL Straight Up Lift

The use of lift systems is tuned into a special experience whether a bi-fold lift system, up & over lift system, lift up or stay in a light touch on the front for opening and a simple presso a button for closing is all that's required.

### IK Up Lift

It has been specially designed in terms of size and performance to provide the consumer a perfect experience. The variable stop also holds the small stay lift in any desired position.

### Bi Fold Aluminum

Bi Fold HF has a two part front that folds in the centre when opening. The system is ideal for higher wall cabinets with large fronts because the handle remains easy to reach in any position.

CORNER SOLUTIONS 100 UPLIFT SYSTEMS

AOSTA - the kitchen specialists offer hardware Things that help you to design your kitchen the way you dreamt of it

We provide you with options to pick and choose hardware that maximize the functionality and at the same time be in line with the aesthetics of your kitchen.