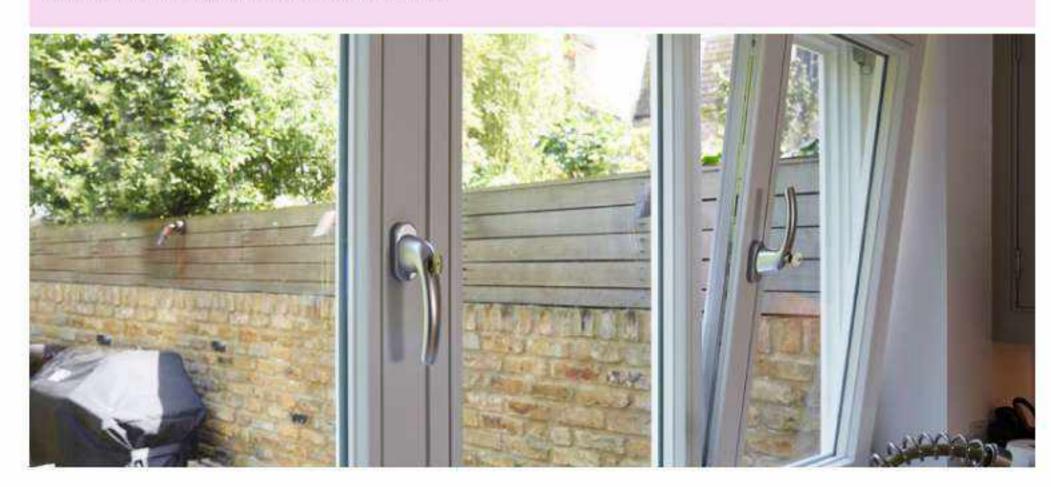

# TILT AND TURN WINDOW

The unique window system that is easy to use and clean. The designs at window magic are distinctive and unique. Give your home the best interiors and exteriors with the tilt and turn windows.