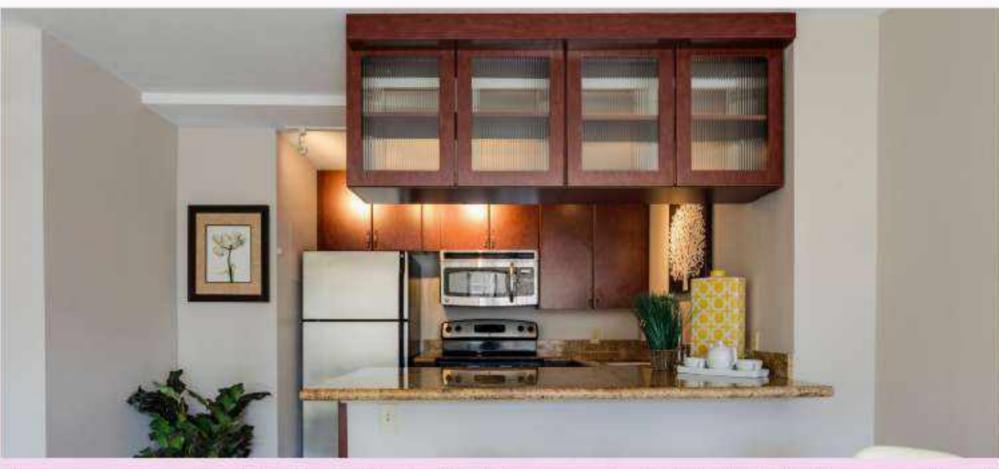

# MODULAR KITCHEN

# MODULAR KITCHEN

Made up durable material that is easier to clean and can be installed leasily. Modular kitchers being extremely functional add up a grace in the kitchers. A modern and flexible design of the kitcher that allows you to customize the cabinets and sections as per functions

# MODULAR KITCHEN

Stylish , streamlined and affordable kitchens that add benefit of space. Get a tailored kitchen with a bespoke feel and layout that needs to be fit in the space.

Most effective workspace for the kitchen and stylish designs is what the modular kitchen provides. The color combinations and the customized size of cabinets and other furniture makes the kitchen to look more elegant.

# MODULAR KITCHEN

The beautiful combination of colors that makes the pace inviting and bright. The modular kitchen enhance the functionality and look more good and stylish.

The modular kitchen cozes style and elegance both to your place. With the clean and hygienic kitchen atmosphere, the shining and high gloss finish of materials make it look sturning.