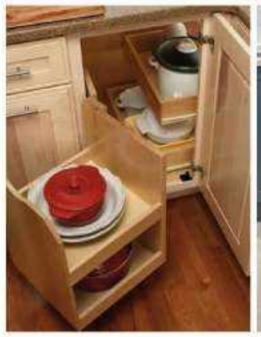

The singularity of kitchen cabinets should be underlined by an equally high value and individual interior. Perfection in every detail that's what characterises the modern corner solution. Optimal Allocation of the cabinet space as well economic access to the stored items are assured.

Corner units have taken a turn for the better They are now firmly established as classic storage are in a kitchen plan. A corner unit is the ideal place to store pats and pans, mixer and other kitchen equipment and development engineers have come up with a lot of alternatives to the classic corner carousel..

### Magic Corner

Magic Corner is capital of joining two com cabinet equipments beside each other in only one corner cabinet Closing even nearly functions by A small push icon-takes care of dosing Quiet and smooth.

### Lomas Comer (Two shelf)

The slide corner offers maximum storage capacity in corner cabinets. The side corner shelf can be open separately causing access to the accessories required in the shelf.

### Lemans Comer (Four shelf)

The side corner offers maximum storage capacity in corner cabinets. The side corner that can be opened separately causes access to the only accessories required in the shelf.

### PVC D-Comer

The singularity of kitchen cabinets should be undermined by an equally high-value and individual interior Optimal utilization of the cabinet space as well as erganomic access to the stored items are assured.