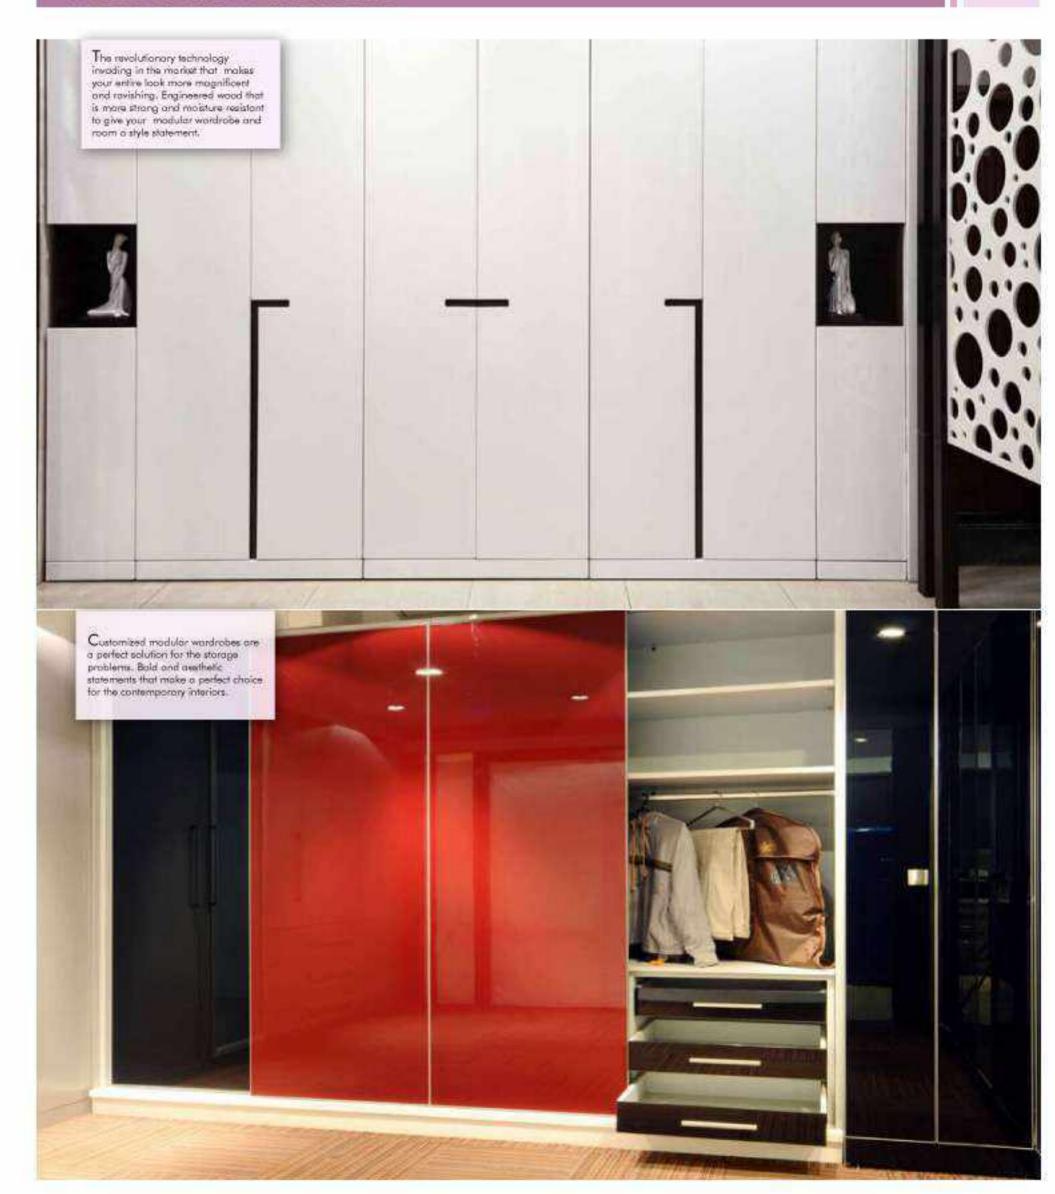

# MODULAR WARDROBE

# MODULAR WARDROBE

Uniquely designed modular wardrobes that look smart and beautiful the glossy finish and the durable material make the modular wardrobes as the perfect storage solution.

Let the modular wardrobes help to maximize the storage and make it easier to organize the clutter.

Customize the modular wardrobe and give your room an contemporary and stylish look. Get the proper storage solutions with modular wardrobes:

Upgrade to the superior modular wardrobes and get more space. Extensive collection to have everything in the place,