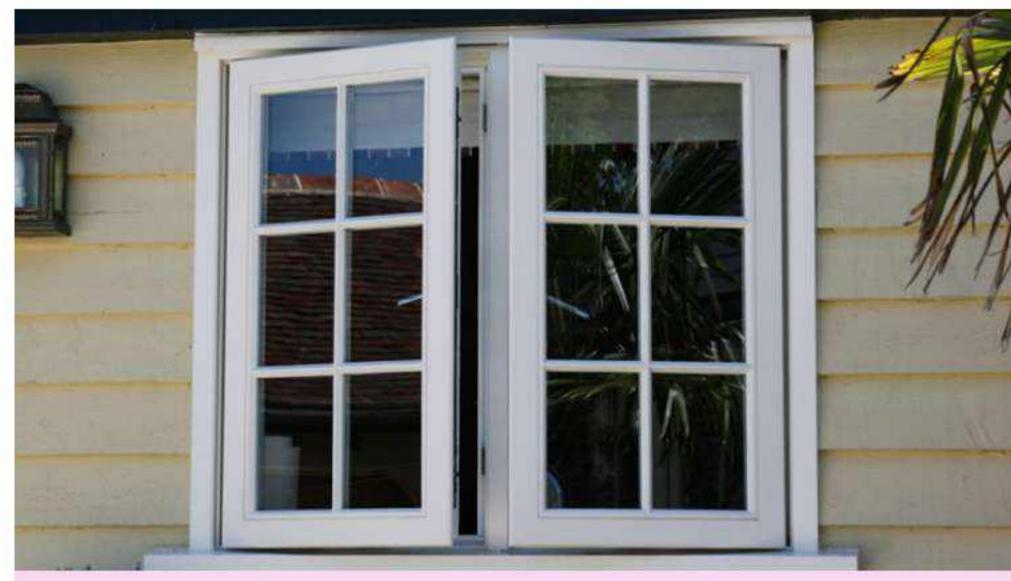

# Fix with Casement Window

The casement windows that can be easily fitted into any space and made more durable. Fix casement windows by windows magic can be easily maintained fro years without any costs. The classic designs would go well with the exterior and interior of the place.

The classic designs that never go out of date. The best illustrations and the epitome of beauty with simplicity, windows magic range of casement windows are appropriate for any kind building. A great option to give your home a great look and requires minimal maintenance.

# Fix with Casement Door

The casement windows that can be easily fitted into any space and made more durable. Fix casement windows by windows magic can be easily maintained fro years without any costs. The classic designs would go well with the exterior and interior of the place.