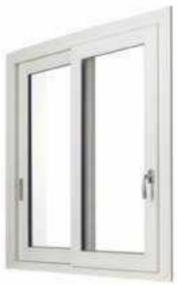

# Sliding Windows

Window magic believes in creating the windows that bring skylight. The sliding windows are wider, brighter and can cover a large area. These windows provide better ventilation and facilitate slick sliding.

# 2 Track Sliding Window

Increased ventilation and more natural light that keeps out the heat, pollution, dust and noise, The 2 track slide door at windows magic comes with easy installation and promises smooth functioning. The windows are available in different colors and design to match the interiors and exteriors.