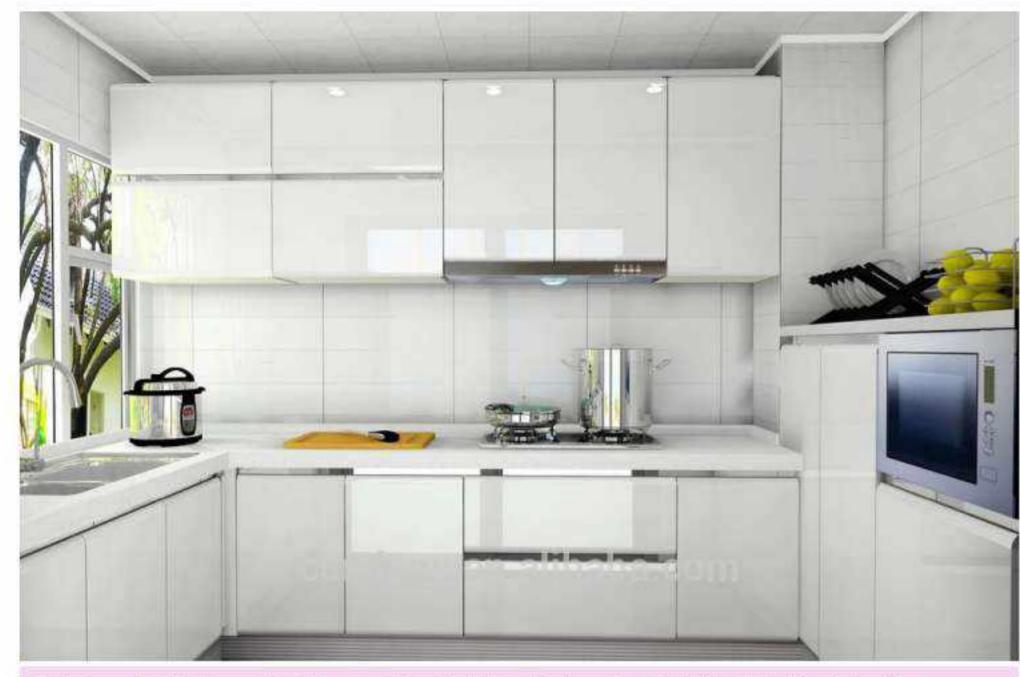

# MODULAR KITCHEN

# MODULAR KITCHEN

Made up durable material that is easier to clean and can be installed leasily. Modular kitchers being extremely functional add up a grace in the kitchers. A modern and flexible design of the kitcher that allows you to customize the cabinets and sections as per functions

# MODULAR KITCHEN

Stylish , streamlined and affordable kitchens that add benefit of space. Get a tailored kitchen with a bespoke feel and layout that needs to be fit in the space.

Most effective workspace for the kitchen and stylish designs is what the modular kitchen provides. The color combinations and the customized size of cabinets and other furniture makes the kitchen to look more elegant.

# MODULAR KITCHEN

The beautiful combination of colors that makes the pace inviting and bright. The modular kitchen enhance the functionality and look more good and stylish.

The modular kitchen cozes style and elegance both to your place. With the clean and hygienic kitchen atmosphere, the shining and high gloss finish of materials make it look sturning.