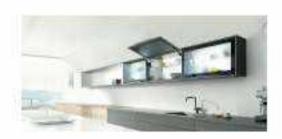

l cabinets with large fronts because the handle remains easy to reach in any position.

### HL Straight Up Lift

The use of lift systems is tuned into a special experience whether a bi-fold lift system, up & over lift system, lift up or stay in a light touch on the front for opening and a simple presso a button for closing is all that's required.

Cutlery Insert SS Box High quality stainless steel compartments provide proper organization for your cutlery The individual cutlery containers can be laid out to suit your requirements and they are removable and easy to clean





HS Swing Up Lift

### IK Up Lift

It has been specially designed in terms of size and performance to provide the consumer a perfect experience. The variable stop also holds the small stay lift in any desired position.





### Bi Fold Aluminum

Bi Fold HF has a two part front that folds in the centre when opening. The system is ideal for higher wall cabinets with large fronts because the handle remains easy to reach in any position.

CORNER SOLUTIONS 100 UPLIFT SYSTEMS



AOSTA - the kitchen specialists offer hardware Things that help you to design your kitchen the way you dreamt of it

We provide you with options to pick and choose hardware that maximize the functionality and at the same time be in line with the aesthetics of your kitchen.

We make storing of plates and crockery in a full Extension drawer. Making light work of moving heavy drawers this Is where Aosta excels and gives you scope for modern design trends We are the perfect choice for producing high and wide drawers as well as fitting heavy