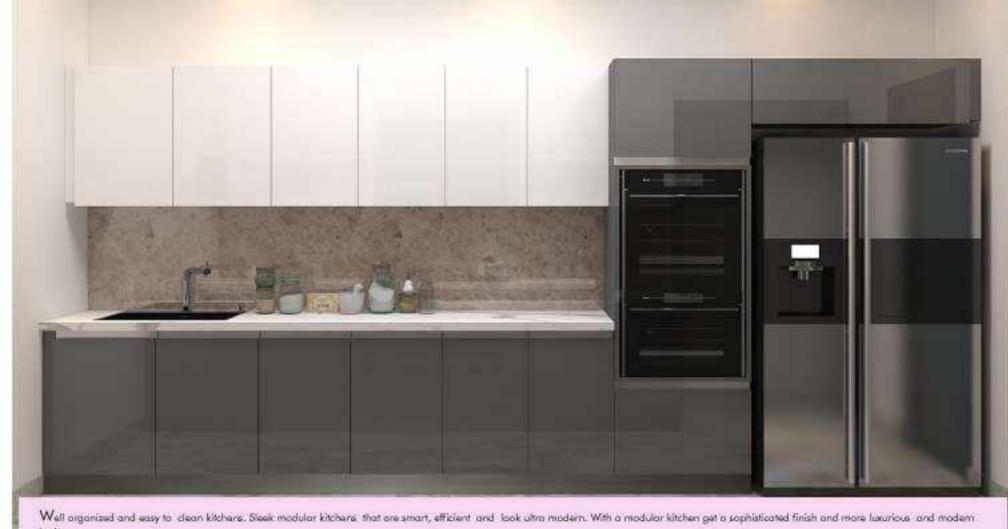

# MODULAR KITCHEN

# Maximize the utility and get the efficient space with the amarty designed moduler bittor dreagned to be proper morner. Nooping the Kitchein duther face and expansional expansion of the proper morner.

# MODULAR KITCHEN

Made up durable material that is easier to clean and can be installed leasily. Modular kitchers being extremely functional add up a grace in the kitchers. A modern and flexible design of the kitcher that allows you to customize the cabinets and sections as per functions

# MODULAR KITCHEN

Stylish , streamlined and affordable kitchens that add benefit of space. Get a tailored kitchen with a bespoke feel and layout that needs to be fit in the space.

Most effective workspace for the kitchen and stylish designs is what the modular kitchen provides. The color combinations and the customized size of cabinets and other furniture makes the kitchen to look more elegant.

# MODULAR KITCHEN

The beautiful combination of colors that makes the pace inviting and bright. The modular kitchen enhance the functionality and look more good and stylish.

The modular kitchen cozes style and elegance both to your place. With the clean and hygienic kitchen atmosphere, the shining and high gloss finish of materials make it look sturning.