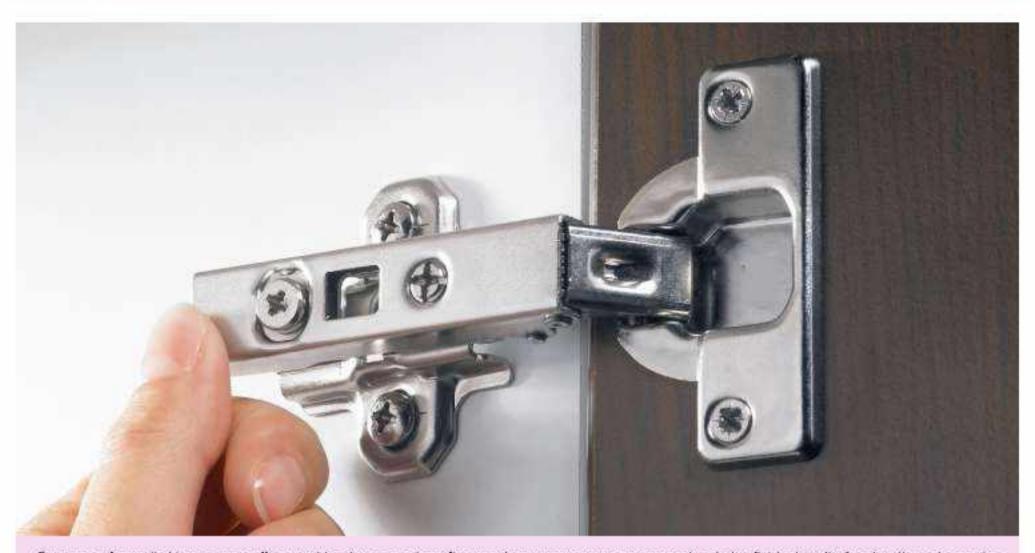

# Decorative shelf lights

Decorative LED Glass Shelf Light with built-in on/off switch. High brightness SMD LED

Our range of versatile hinge systems offer everything that opens doors fine-tuned movement systems encompassing design finished quality functionality and operating comfort. Whatever door you want to open our hinge systems offer perfect solutions for all applications. Hinges for many functions and applications for fitting on the cabinet side with classic slide-on technology There are many reasons to choose hinges from Aosta High quality, durability, easy assembly comprehensive programme, variety of special solutions and an attractive design.

# Clip-Top Hinges

This proven classic in the AOSTA hing programme combines reliable function with the perfect motion, easy adjustment and assembly as well as an attractive design.

# Hinge for doors

This Hinge closes furniture doors, silently and effortlessly even when closed with force,