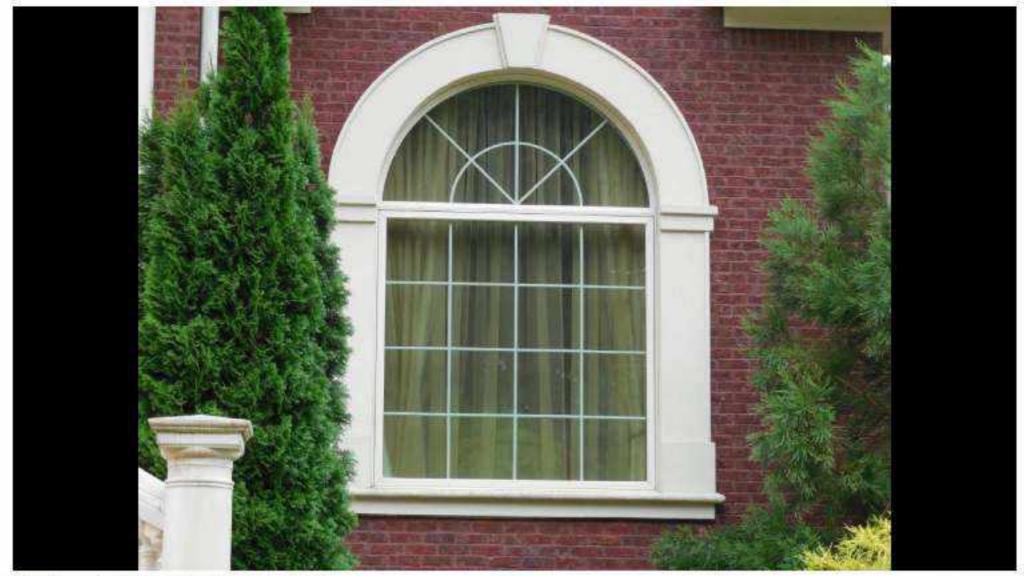

# Arch with Fix

Get the aesthetic look for your homes with the arch windows. If you wish to have an elegant and yet simple look for the windows that are perfect for your living room, windows magic arch with fix windows are the appropriate option.