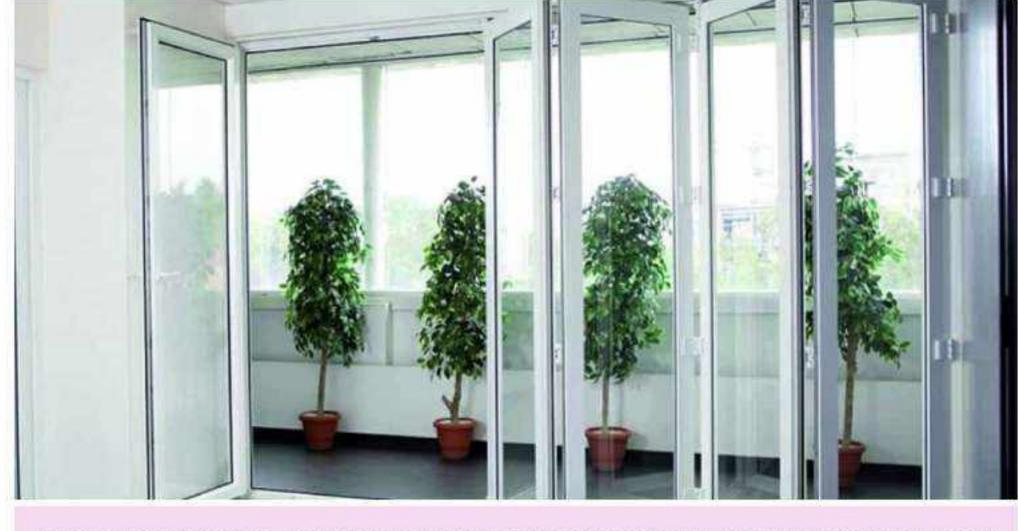

# SLIDE & FOULD DOOR

A unique system that comes with aesthetic features and benefits. With window magic slide and fold doors get the sure shot home improvement solution. Designed for maximum flexibility and highly durable providing you the adequate amount of ventilation.