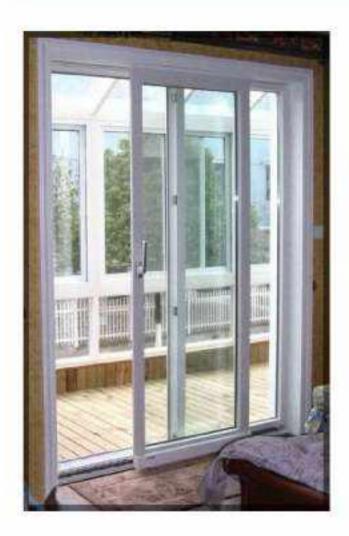

# Sliding Doors

Sliding doors are considered to be a great and efficacious barrier to the sound and weather conditions. The sliding doors can be opened up easily with a gentle horizontal push only. Windows magic sliding doors cover the lesser space and maximize the natural light in the place.

# 2 Track Sliding Door

Innovative and lucid design that provides larger surface area of glass for panaramic view. Concealed panels reveal the maximized glass area and promises reputed smooth operation of 2 track slide door.