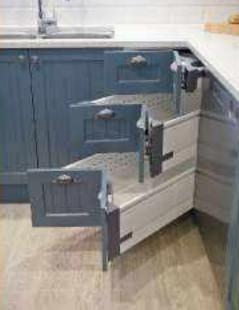

The singularity of kitchen cabinets should be underlined by an equally high value and individual interior. Perfection in every detail that's what characterises the modern corner solution. Optimal Allocation of the cabinet space as well economic access to the stored items are assured.

Corner units have taken a turn for the better They are now firmly established as classic storage are in a kitchen plan. A corner unit is the ideal place to store pats and pans, mixer and other kitchen equipment and development engineers have come up with a lot of alternatives to the classic corner carousel..

### Magic Corner

Magic Corner is capital of joining two com cabinet equipments beside each other in only one corner cabinet Closing even nearly functions by A small push icon-takes care of dosing Quiet and smooth.

### Lomas Comer (Two shelf)

The slide corner offers maximum storage capacity in corner cabinets. The side corner shelf can be open separately causing access to the accessories required in the shelf.

### Lemans Comer (Four shelf)

The side corner offers maximum storage capacity in corner cabinets. The side corner that can be opened separately causes access to the only accessories required in the shelf.

### PVC D-Comer

The singularity of kitchen cabinets should be undermined by an equally high-value and individual interior Optimal utilization of the cabinet space as well as erganomic access to the stored items are assured.