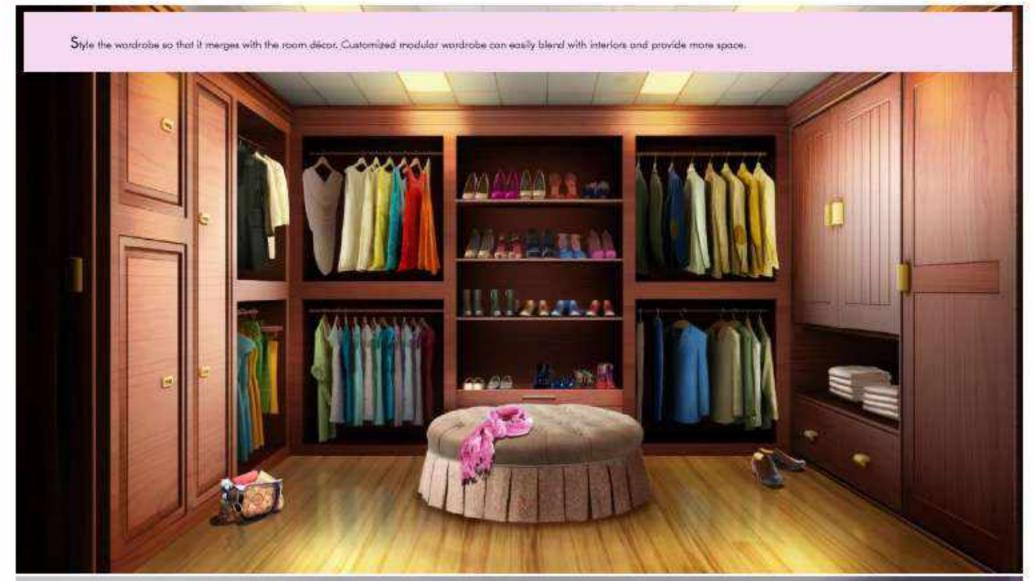

# MODULAR WARDROBE

Uniquely designed modular wardrobes that look smart and beautiful the glossy finish and the durable material make the modular wardrobes as the perfect storage solution.

Let the modular wardrobes help to maximize the storage and make it easier to organize the clutter.

Customize the modular wardrobe and give your room an contemporary and stylish look. Get the proper storage solutions with modular wardrobes:

Upgrade to the superior modular wardrobes and get more space. Extensive collection to have everything in the place,