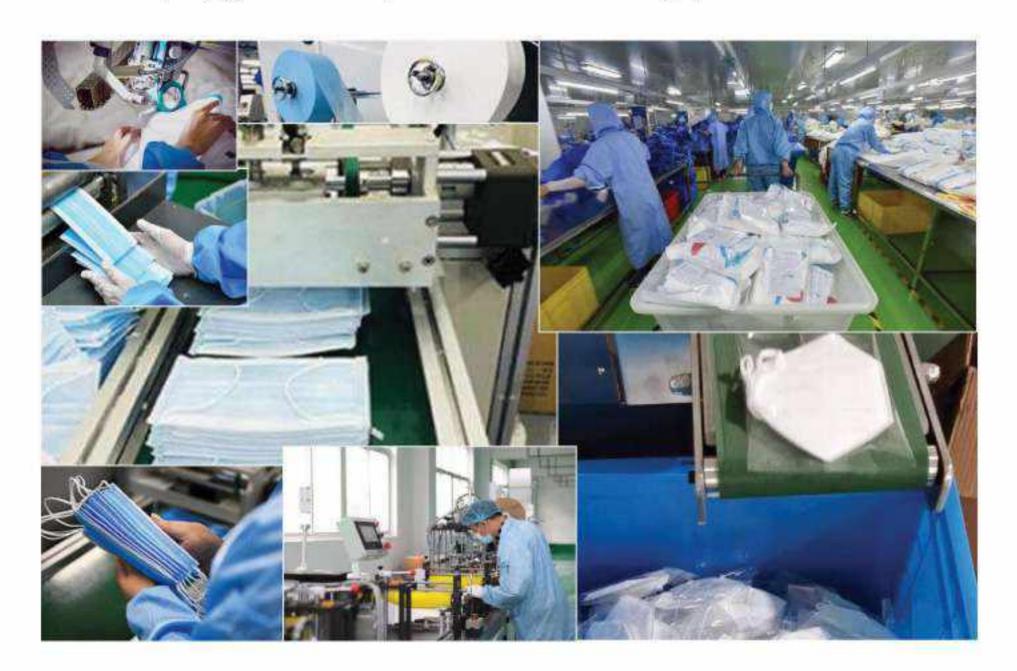

# INFRASTRUCTURE

We, at Aostaf Group, equipped with space of approx. 1,50,000 sqft to manufacture products in different categories. We allocated dedicated space of 10,000 sqft for the production of all the Medicare Products with all the latest and advanced machines. We ensure a completely hygienic and clean workspace for all the staff members at Aostaf group.

## Automatic medical mask machine

Automatic machines for each
process for making mask plank.
 Daily production capacity: 100,000 pcs.

Automatic ear loop ultrasonic machine.
 Daily production capacity: 100,000 pcs

## Automatic KN/ IN95 mask machine

- Full automatic line for mask making with inner nose pin,
   Daily production capacity: 100,000 pcs.
- Robotic machines for Edge welding machines for mask (1st In India). daily production capacity: 125,000 pcs
- Ultrasonic Auto ear loop machine, daily production capacity: 100,000 pcs

## Automatic disposable gloves machine

Full automatic Disposable gloves
 making machine,
 daily production capacity: 350,000 pcs

## **Automatic Packing machines**

1. Daily output approx 200,000 pcs