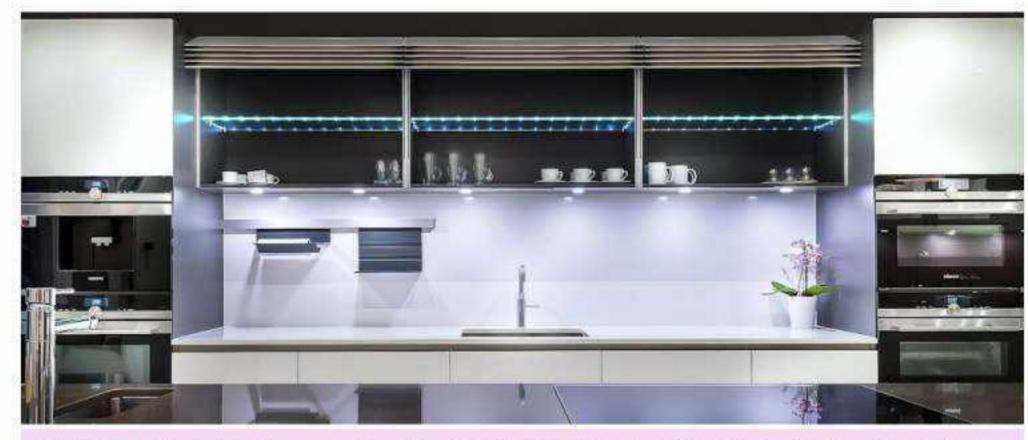

Aosta has a wide range of modular door handles The range is hot

Aosta has a wide range of modular door handles The range is hot

DRAWER SYSTEMS 102 HANDLES 103

Furniture lighting technology from Aosta Magic accentuates furniture, enhancing user convenience It creates ar elevates moods and feeling of space Using three state-of-the-art ecologically minded lighting technologies in the form of LEDS halogen bulbs and fluorescent tubes one system provides solutions for all applications while complementing them with a wide range of accessories.

# Drawer lights

LED Drawer lights with Built-in Infrared sensor.

# Decorative shelf lights

Decorative LED Glass Shelf Light with built-in on/off switch. High brightness SMD LED

Our range of versatile hinge systems offer everything that opens doors fine-tuned movement systems encompassing design finished quality functionality and operating comfort. Whatever door you want to open our hinge systems offer perfect solutions for all applications. Hinges for many functions and applications for fitting on the cabinet side with classic slide-on technology There are many reasons to choose hinges from Aosta High quality, durability, easy assembly comprehensive programme, variety of special solutions and an attractive design.