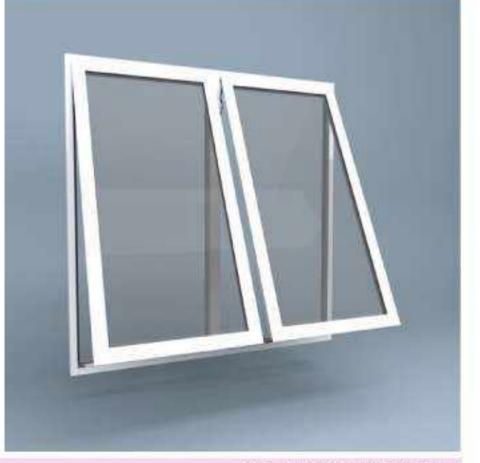

# Fix with Casement Window

The casement windows that can be easily fitted into any space and made more durable. Fix casement windows by windows magic can be easily maintained fro years without any costs. The classic designs would go well with the exterior and interior of the place.

The classic designs that never go out of date. The best illustrations and the epitome of beauty with simplicity, windows magic range of casement windows are appropriate for any kind building. A great option to give your home a great look and requires minimal maintenance.

# Fix with Casement Door

The casement windows that can be easily fitted into any space and made more durable. Fix casement windows by windows magic can be easily maintained fro years without any costs. The classic designs would go well with the exterior and interior of the place.