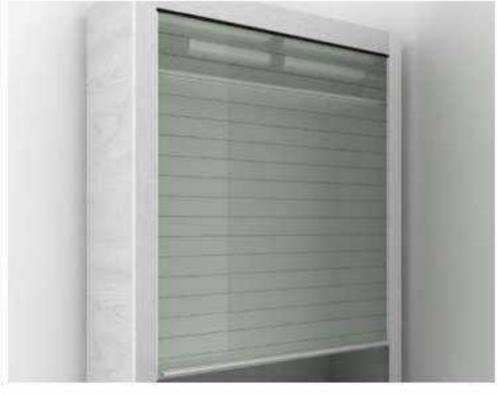

# Aluminum Rolling Shutters

Easy to install smart box Slats are connected by a flexible hinge profile solid aluminum stats. Height weight supporting material covered with an aluminum foil on ABS plastic.

# Glass Rolling Shutters

Made of tempered safety glass Simple installation with Smart case, Frosted glass & high gloss finish options available.