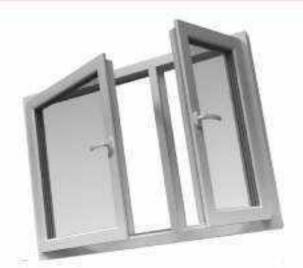

# Fix with Casement Window

The casement windows that can be easily fitted into any space and made more durable. Fix casement windows by windows magic can be easily maintained fro years without any costs. The classic designs would go well with the exterior and interior of the place.

The classic designs that never go out of date. The best illustrations and the epitome of beauty with simplicity, windows magic range of casement windows are appropriate for any kind building. A great option to give your home a great look and requires minimal maintenance.

# Fix with Casement Door

The casement windows that can be easily fitted into any space and made more durable. Fix casement windows by windows magic can be easily maintained fro years without any costs. The classic designs would go well with the exterior and interior of the place.