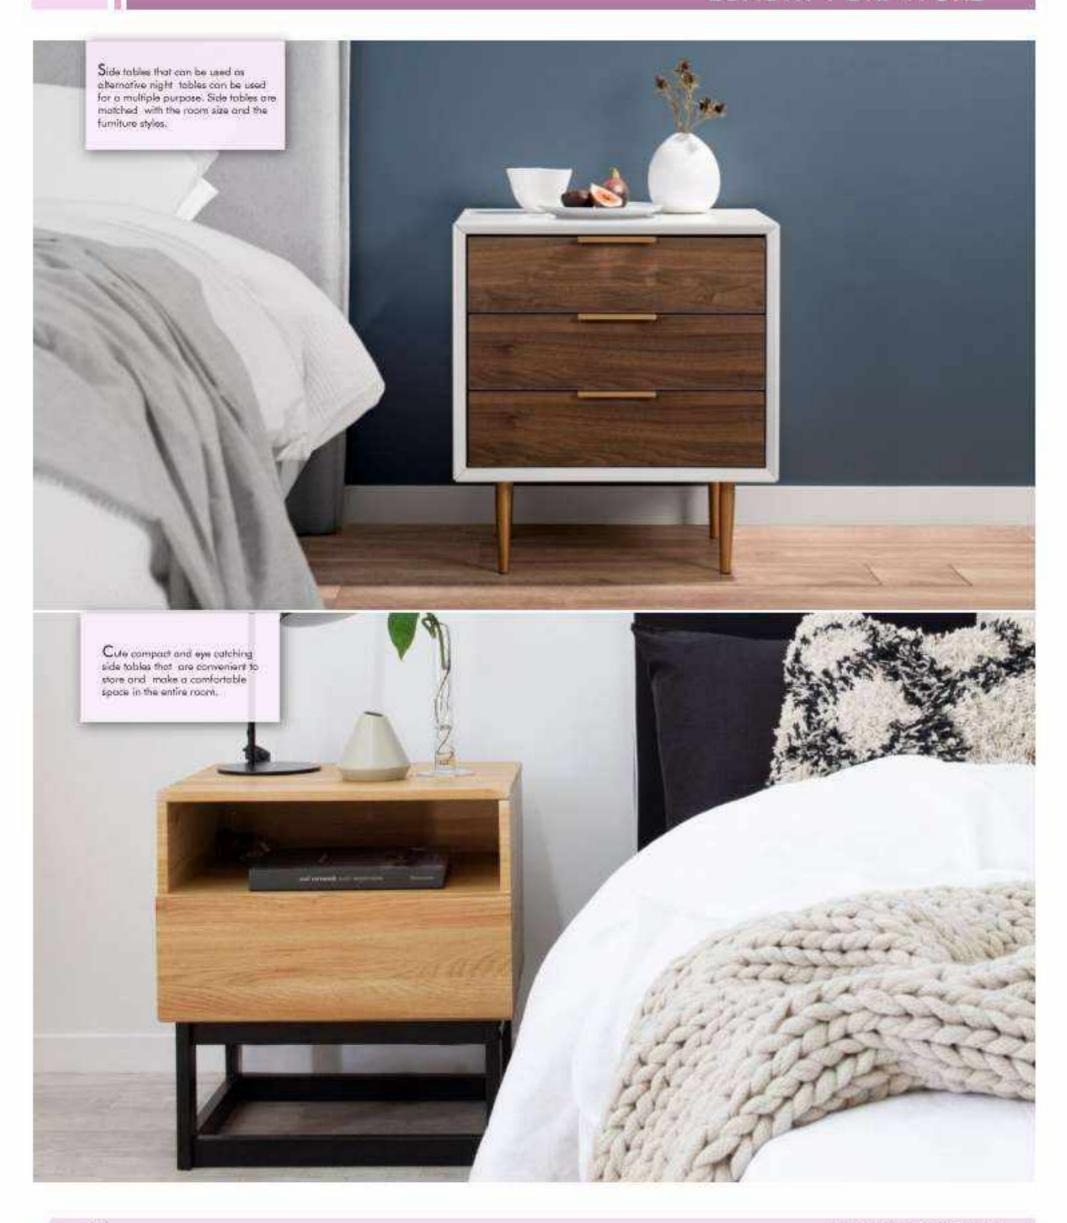

# An alignant side trible that is as good piece of furnitures and plants in store or last of staff at the eight fines. Rose your necessities sorred with the stable drawers.