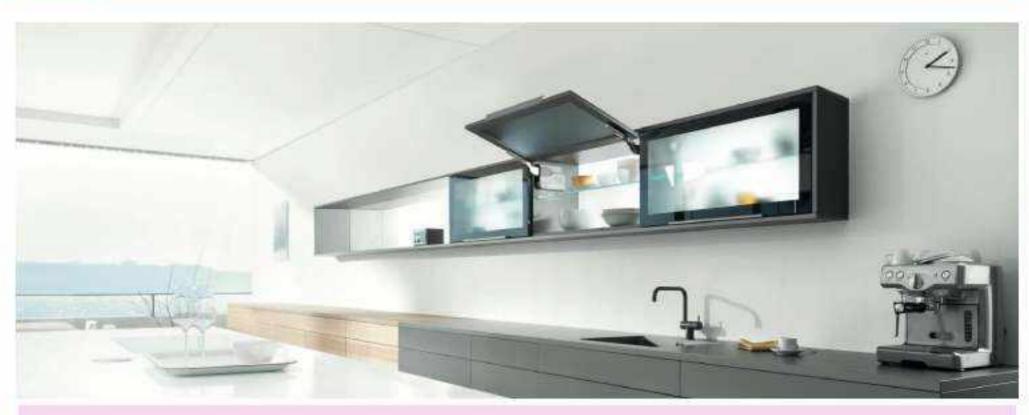

The bi-fold lift system opens easily remains in any desired position and closes silently and effortlessly

### HF BI Fold (Wooden)

Bi Fold HF has a two-part trart that folds in the centre when opening. The bi-tildi system is ideal for higher wall cabinets with large fronts because the handle remains easy to reach in any position.

### HL Straight Up Lift

The use of lift systems is tuned into a special experience whether a bi-fold lift system, up & over lift system, lift up or stay in a light touch on the front for opening and a simple presso a button for closing is all that's required.

### IK Up Lift

It has been specially designed in terms of size and performance to provide the consumer a perfect experience. The variable stop also holds the small stay lift in any desired position.

### Bi Fold Aluminum

Bi Fold HF has a two part front that folds in the centre when opening. The system is ideal for higher wall cabinets with large fronts because the handle remains easy to reach in any position.

CORNER SOLUTIONS 100 UPLIFT SYSTEMS

AOSTA - the kitchen specialists offer hardware Things that help you to design your kitchen the way you dreamt of it

We provide you with options to pick and choose hardware that maximize the functionality and at the same time be in line with the aesthetics of your kitchen.