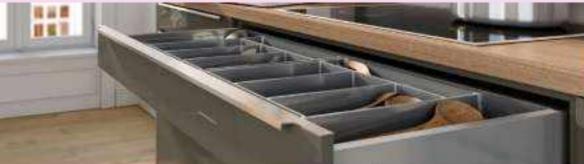

### Cutlery Insert SS Box

High quality stainless steel compartments provide proper organization for your cutlery. The individual cutlery containers can be laid out to suit your requirements and they are removable and easy to clean.

Cutlery Insert SS Box High quality stainless steel compartments provide proper organization for your cutlery The individual cutlery containers can be laid out to suit your requirements and they are removable and easy to clean