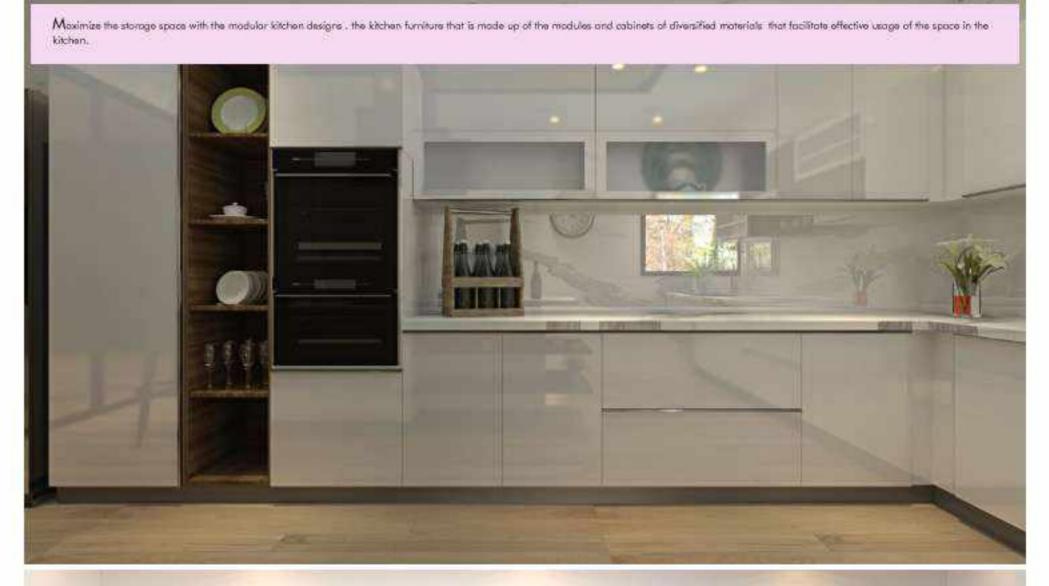

# MODULAR KITCHEN

# MODULAR KITCHEN

Made up durable material that is easier to clean and can be installed leasily. Modular kitchers being extremely functional add up a grace in the kitchers. A modern and flexible design of the kitcher that allows you to customize the cabinets and sections as per functions

# MODULAR KITCHEN

Stylish , streamlined and affordable kitchens that add benefit of space. Get a tailored kitchen with a bespoke feel and layout that needs to be fit in the space.

Most effective workspace for the kitchen and stylish designs is what the modular kitchen provides. The color combinations and the customized size of cabinets and other furniture makes the kitchen to look more elegant.

# MODULAR KITCHEN

The beautiful combination of colors that makes the pace inviting and bright. The modular kitchen enhance the functionality and look more good and stylish.

The modular kitchen cozes style and elegance both to your place. With the clean and hygienic kitchen atmosphere, the shining and high gloss finish of materials make it look sturning.