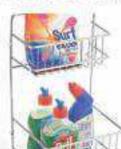

# Detergent Holder

Stainless Steel, Door & Side mounted.

# Detergent Pull Out

Complete with a ball-bearing runner with chrome-plated steel suitable for use on left or right.

### Cleaning Agent & pull out

All cleaning agents in a lift - out basket in a pull-out unit.

Aouta provides enough space to store all the groceries for household in one centrally positioned unit with a very small footprint. A light touch moves the entire contents out in front of the unit-for a clear view from either side and very fast access. It makes kitchen work much easier. It saves time and effort and it avoids the risk of items being forgotten at the back of a cupboard.