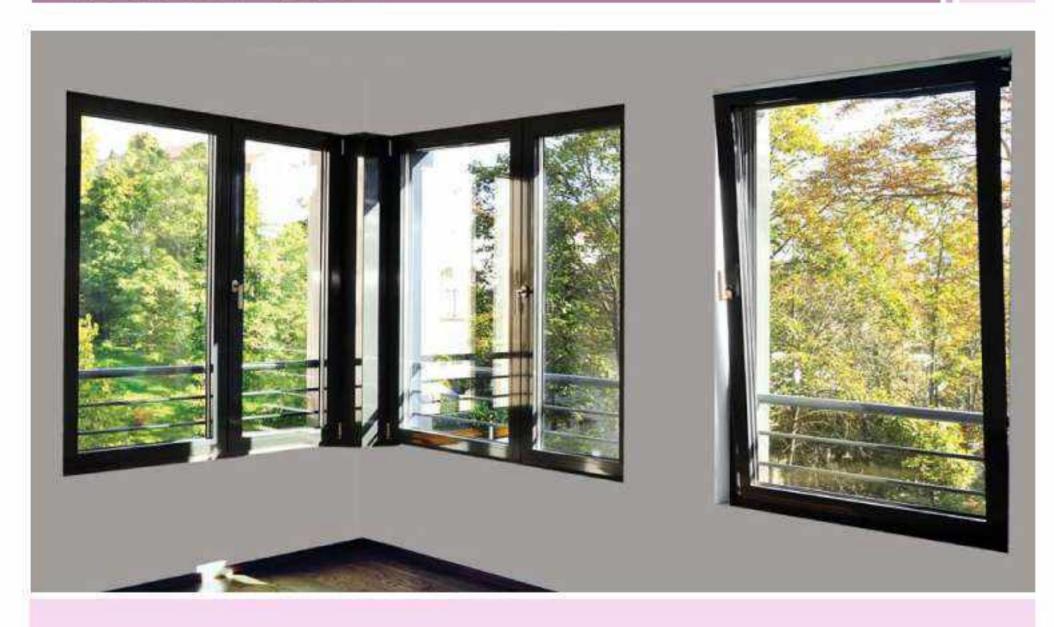

# TILT AND TURN WINDOW

The unique window system that is easy to use and clean. The designs at window magic are distinctive and unique. Give your home the best interiors and exteriors with the tilt and turn windows.