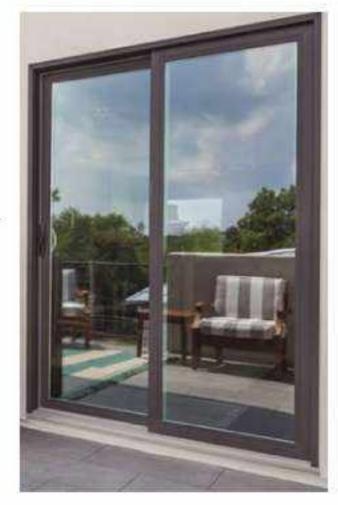

# Sliding Doors

Sliding doors are considered to be a great and efficacious barrier to the sound and weather conditions. The sliding doors can be opened up easily with a gentle horizontal push only. Windows magic sliding doors cover the lesser space and maximize the natural light in the place.

# 2 Track Sliding Door

Innovative and lucid design that provides larger surface area of glass for panaramic view. Concealed panels reveal the maximized glass area and promises reputed smooth operation of 2 track slide door.