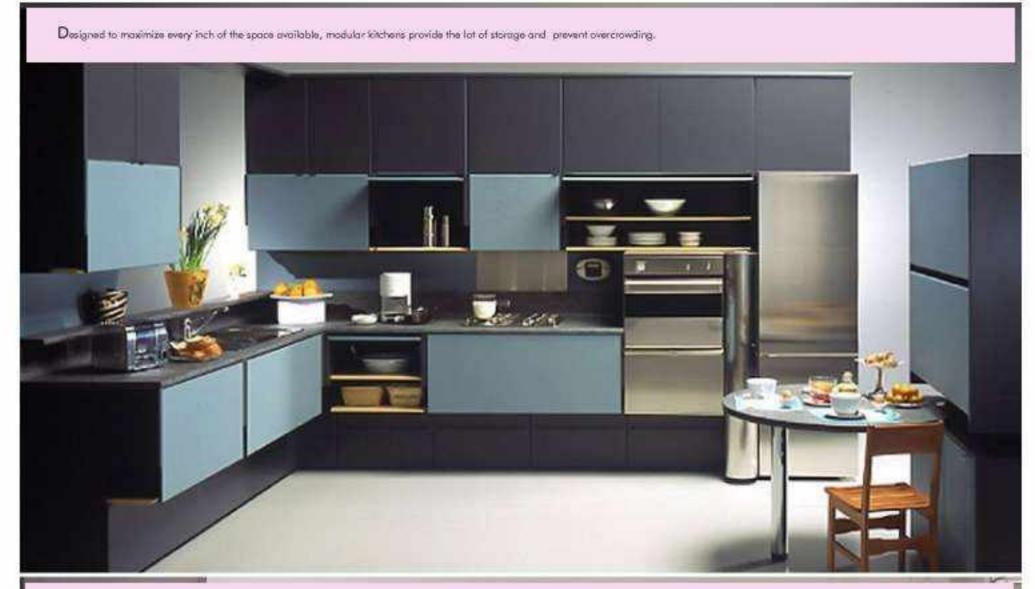

# Maximize the utility and get the efficient space with the amarty designed moduler bittor dreagned to be proper morner. Nooping the Kitchein duther face and expansional expansion of the proper morner.

# MODULAR KITCHEN

Made up durable material that is easier to clean and can be installed leasily. Modular kitchers being extremely functional add up a grace in the kitchers. A modern and flexible design of the kitcher that allows you to customize the cabinets and sections as per functions

A highly customizable form of kitchen with which you can select the cabinet layouts and meet the storage needs in kitchen

14