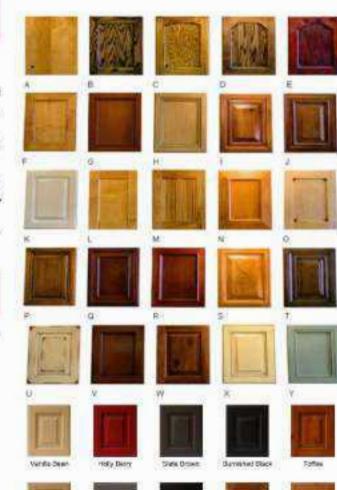

Multi Purpose Basket For tutaring all kinds of kitchen articles conveniently.

Pull Out Three shelf Trolley For storing bottles under the counter in narrow spaces.

Every one of the Aasta colours comes in a wide choice of finishes which can make a significant difference to the visual impact of the finished kitchen The choice of finish enables you to create a carefully nuanced effect and mood through the use of light, from the softness of matt finish to the mirror-like effect of high glass,