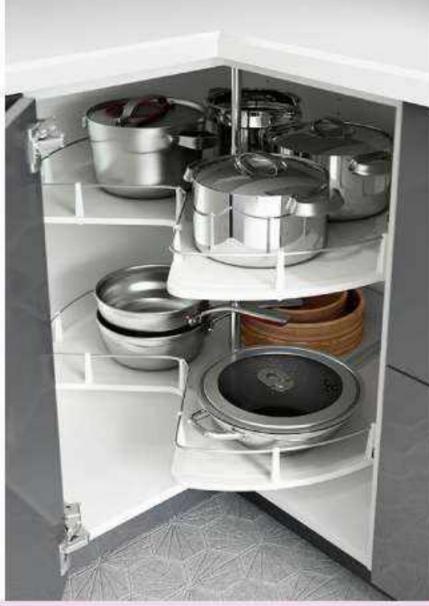

### Lomas Comer (Two shelf)

The slide corner offers maximum storage capacity in corner cabinets. The side corner shelf can be open separately causing access to the accessories required in the shelf.

### Lemans Comer (Four shelf)

The side corner offers maximum storage capacity in corner cabinets. The side corner that can be opened separately causes access to the only accessories required in the shelf.