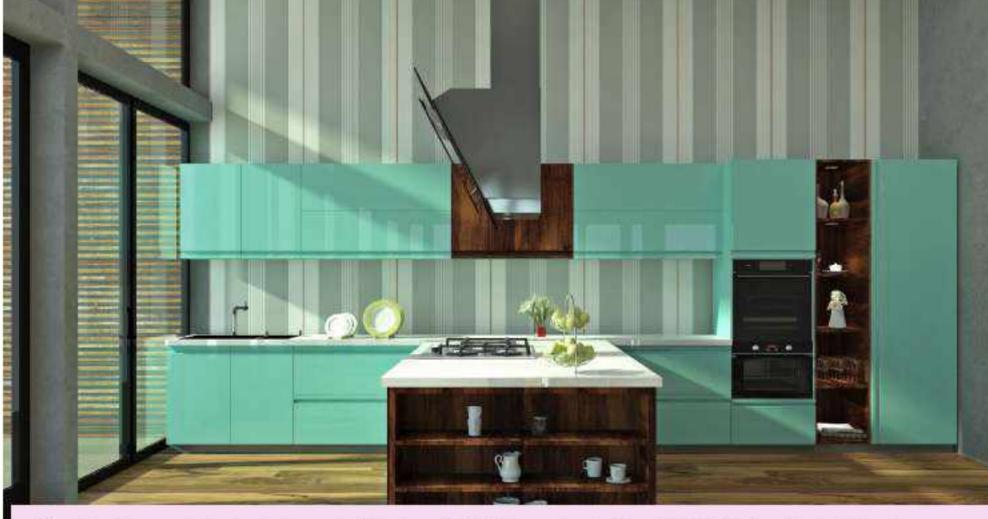

# MODULAR KITCHEN

# MODULAR KITCHEN

Made up durable material that is easier to clean and can be installed leasily. Modular kitchers being extremely functional add up a grace in the kitchers. A modern and flexible design of the kitcher that allows you to customize the cabinets and sections as per functions

# MODULAR KITCHEN

Stylish , streamlined and affordable kitchens that add benefit of space. Get a tailored kitchen with a bespoke feel and layout that needs to be fit in the space.

Most effective workspace for the kitchen and stylish designs is what the modular kitchen provides. The color combinations and the customized size of cabinets and other furniture makes the kitchen to look more elegant.

# MODULAR KITCHEN

The beautiful combination of colors that makes the pace inviting and bright. The modular kitchen enhance the functionality and look more good and stylish.

The modular kitchen cozes style and elegance both to your place. With the clean and hygienic kitchen atmosphere, the shining and high gloss finish of materials make it look sturning.