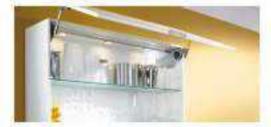

The bi-fold lift system opens easily remains in any desired position and closes silently and effortlessly

### HF BI Fold (Wooden)

Bi Fold HF has a two-part trart that folds in the centre when opening. The bi-tildi system is ideal for higher wall cabinets with large fronts because the handle remains easy to reach in any position.

### HL Straight Up Lift

The use of lift systems is tuned into a special experience whether a bi-fold lift system, up & over lift system, lift up or stay in a light touch on the front for opening and a simple presso a button for closing is all that's required.

### IK Up Lift

It has been specially designed in terms of size and performance to provide the consumer a perfect experience. The variable stop also holds the small stay lift in any desired position.

### Bi Fold Aluminum

Bi Fold HF has a two part front that folds in the centre when opening. The system is ideal for higher wall cabinets with large fronts because the handle remains easy to reach in any position.

CORNER SOLUTIONS 100 UPLIFT SYSTEMS

AOSTA - the kitchen specialists offer hardware Things that help you to design your kitchen the way you dreamt of it

We provide you with options to pick and choose hardware that maximize the functionality and at the same time be in line with the aesthetics of your kitchen.