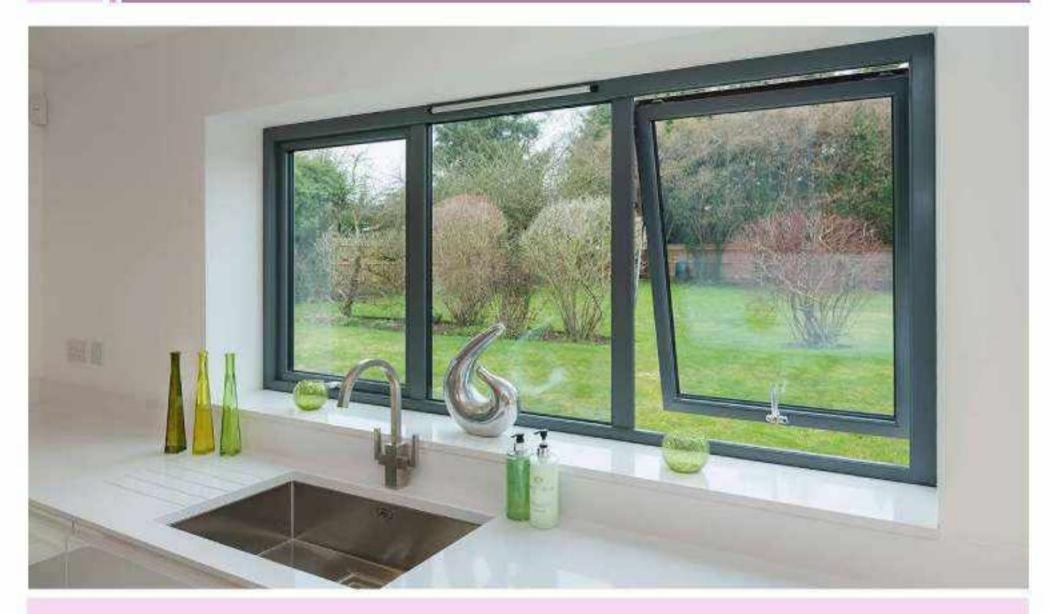

# Top Hung Windows

With the top hung windows get the appealing and basic fenestrations. Windows magic can be fitted in the limited space. The windows can give an up-to-the-minute look to the house. The uncomplicated windows at the windows magic can be easily cleaned and are easy to use.

# Top Hung with Fix

The top hung windows with fix are best space saver windows that are simple and yet alluring. The windows magic windows are beautifully designed and made up of the frame material that makes them more durable.