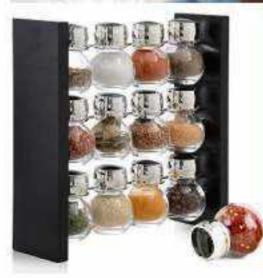

## Spice holder

In the spice holder you can store spice bottles and transport them easily. The space holder easily fits in the drawers. The base stabilizer of the spice holder provides additional support in large pull-outs.