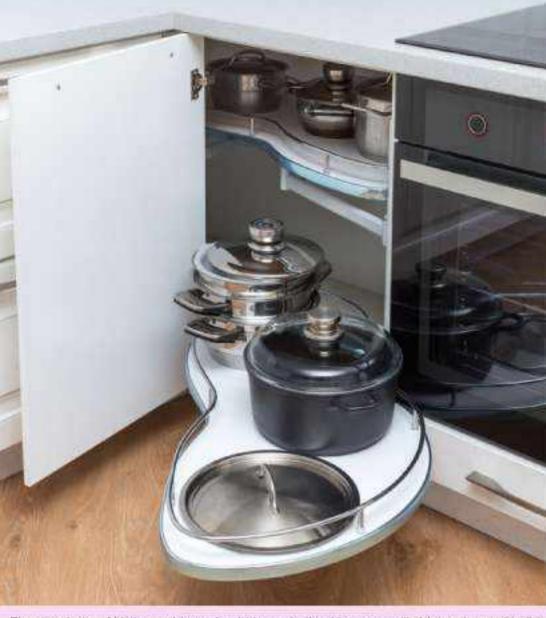

The singularity of kitchen cabinets should be underlined by an equally high value and individual interior. Perfection in every detail that's what characterises the modern corner solution. Optimal Allocation of the cabinet space as well economic access to the stored items are assured.

Corner units have taken a turn for the better They are now firmly established as classic storage are in a kitchen plan. A corner unit is the ideal place to store pats and pans, mixer and other kitchen equipment and development engineers have come up with a lot of alternatives to the classic corner carousel..

### Magic Corner

Magic Corner is capital of joining two com cabinet equipments beside each other in only one corner cabinet Closing even nearly functions by A small push icon-takes care of dosing Quiet and smooth.