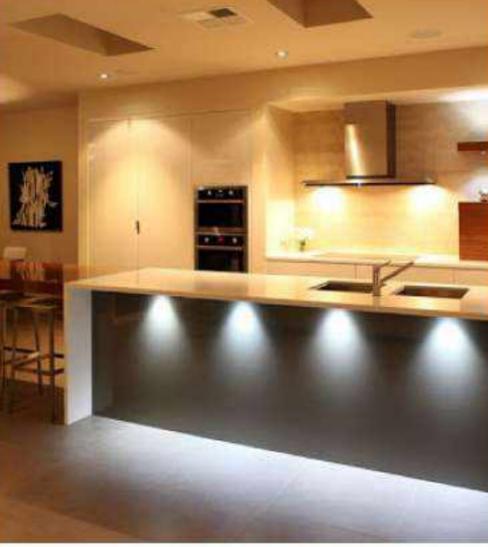

# MODULAR KITCHEN

# MODULAR KITCHEN

Made up durable material that is easier to clean and can be installed leasily. Modular kitchers being extremely functional add up a grace in the kitchers. A modern and flexible design of the kitcher that allows you to customize the cabinets and sections as per functions

# MODULAR KITCHEN

Stylish , streamlined and affordable kitchens that add benefit of space. Get a tailored kitchen with a bespoke feel and layout that needs to be fit in the space.

Most effective workspace for the kitchen and stylish designs is what the modular kitchen provides. The color combinations and the customized size of cabinets and other furniture makes the kitchen to look more elegant.

# MODULAR KITCHEN

The beautiful combination of colors that makes the pace inviting and bright. The modular kitchen enhance the functionality and look more good and stylish.

The modular kitchen cozes style and elegance both to your place. With the clean and hygienic kitchen atmosphere, the shining and high gloss finish of materials make it look sturning.