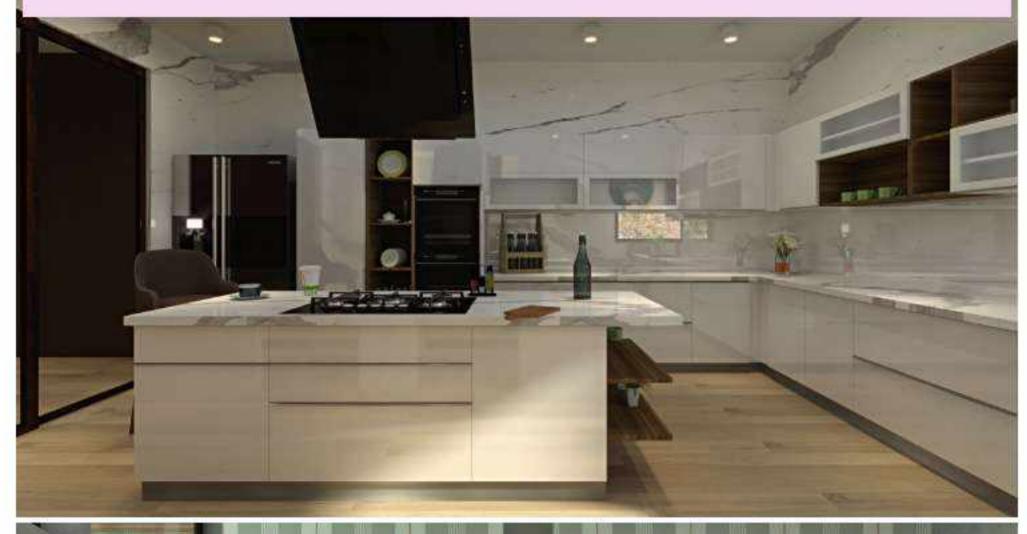

# MODULAR KITCHEN

# MODULAR KITCHEN

Made up durable material that is easier to clean and can be installed leasily. Modular kitchers being extremely functional add up a grace in the kitchers. A modern and flexible design of the kitcher that allows you to customize the cabinets and sections as per functions

# MODULAR KITCHEN

Stylish , streamlined and affordable kitchens that add benefit of space. Get a tailored kitchen with a bespoke feel and layout that needs to be fit in the space.

Most effective workspace for the kitchen and stylish designs is what the modular kitchen provides. The color combinations and the customized size of cabinets and other furniture makes the kitchen to look more elegant.

# MODULAR KITCHEN

The beautiful combination of colors that makes the pace inviting and bright. The modular kitchen enhance the functionality and look more good and stylish.

The modular kitchen cozes style and elegance both to your place. With the clean and hygienic kitchen atmosphere, the shining and high gloss finish of materials make it look sturning.