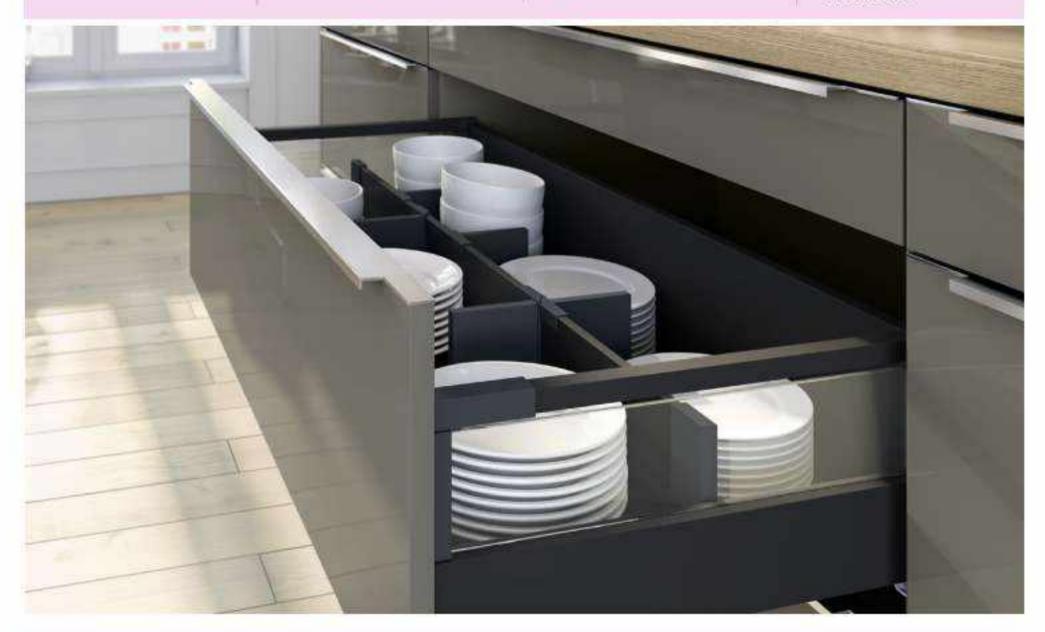

### Dish holder

12 Plates can be securely stored on the plate holder This is an easy way to store and transport dishes while setting up a large table.

We make storing of plates and crockery in a full Extension drawer. Making light work of moving heavy drawers this Is where Aosta excels and gives you scope for modern design trends We are the perfect choice for producing high and wide drawers as well as fitting heavy front panels.