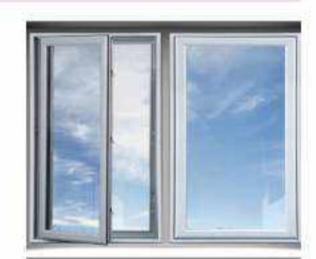

# TILT AND TURN WINDOW

The unique window system that is easy to use and clean. The designs at window magic are distinctive and unique. Give your home the best interiors and exteriors with the tilt and turn windows.