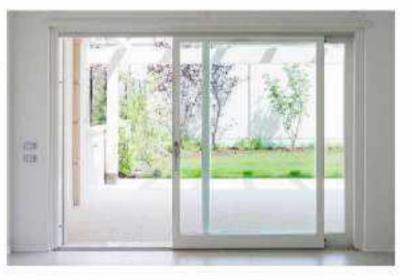

# Sliding Doors

Sliding doors are considered to be a great and efficacious barrier to the sound and weather conditions. The sliding doors can be opened up easily with a gentle horizontal push only. Windows magic sliding doors cover the lesser space and maximize the natural light in the place.

# 2 Track Sliding Door

Innovative and lucid design that provides larger surface area of glass for panaramic view. Concealed panels reveal the maximized glass area and promises reputed smooth operation of 2 track slide door.