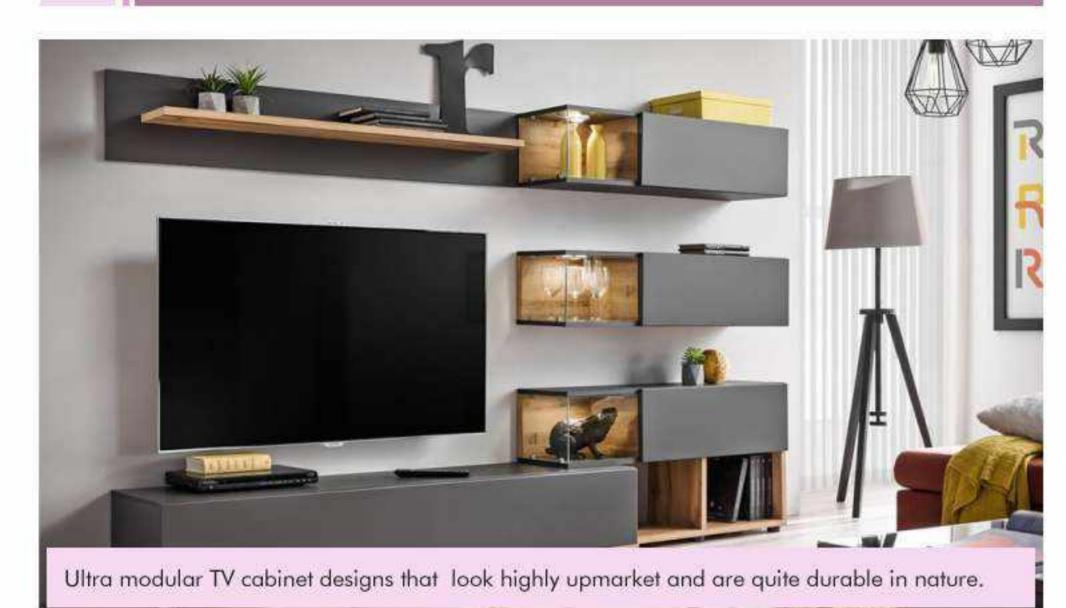

# TV CABINET

Manage the space and keep your TV & its accessories secure with the durable TV cabinets.

Modular cabinet designs for TV that provides ample storage space for other accessories.

# TV CABINET

TV cabinet that looks beautiful and sleek with a perfect storage solution along with proper size.