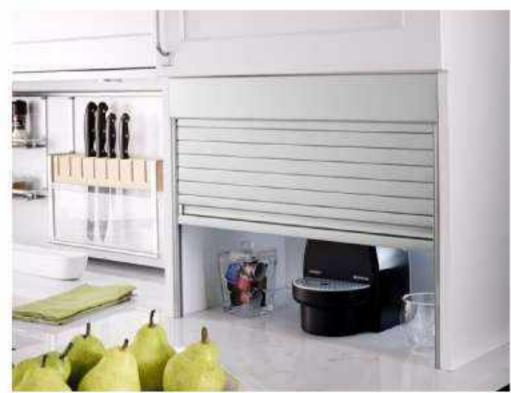

Aosta brings to you the latest in modern kitchen designing - Roller Shutter System that's easy to install and a very convenient solution to store your kitchen appliance. These shutters are aesthetically more appealing because the gaps between the slats become smaller in a closed state that makes your kitchen look more attractive.

They provide optimum functionality with a high quality mechanism that ensures Smooth motion. This stylish system requires a fat bottom profile to be fitted in and is ready to be installed in the finished furniture cabinet

These are available in Aluminum Glass & Acrylic Shutter options.