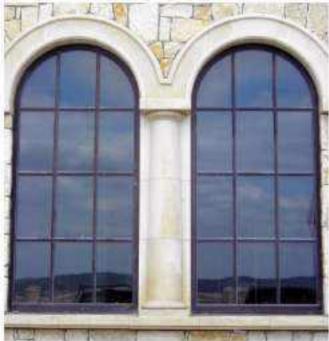

# ARCH WINDOW

# Arch with Casement

Enjoy the beautiful view surrounding your property with clear arched casement windows. The obstructed view and the arch design provide the energy efficient and easy to use windows by the magic windows.