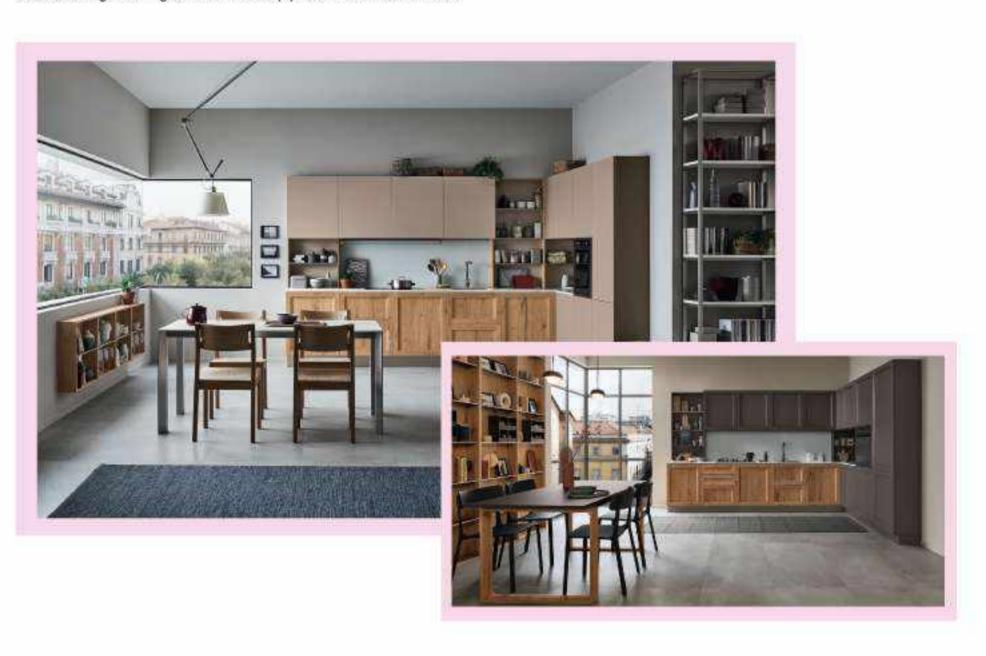

# MODULAR KITCHEN

# Maximize the utility and get the efficient space with the amarty designed moduler bittor dreagned to be proper morner. Nooping the Kitchein duther face and expansional expansion of the proper morner.

# MODULAR KITCHEN

Made up durable material that is easier to clean and can be installed leasily. Modular kitchers being extremely functional add up a grace in the kitchers. A modern and flexible design of the kitcher that allows you to customize the cabinets and sections as per functions

A highly customizable form of kitchen with which you can select the cabinet layouts and meet the storage needs in kitchen

14

# MODULAR KITCHEN

Stylish , streamlined and affordable kitchens that add benefit of space. Get a tailored kitchen with a bespoke feel and layout that needs to be fit in the space.

Most effective workspace for the kitchen and stylish designs is what the modular kitchen provides. The color combinations and the customized size of cabinets and other furniture makes the kitchen to look more elegant.

# MODULAR KITCHEN

The beautiful combination of colors that makes the pace inviting and bright. The modular kitchen enhance the functionality and look more good and stylish.

The modular kitchen cozes style and elegance both to your place. With the clean and hygienic kitchen atmosphere, the shining and high gloss finish of materials make it look sturning.