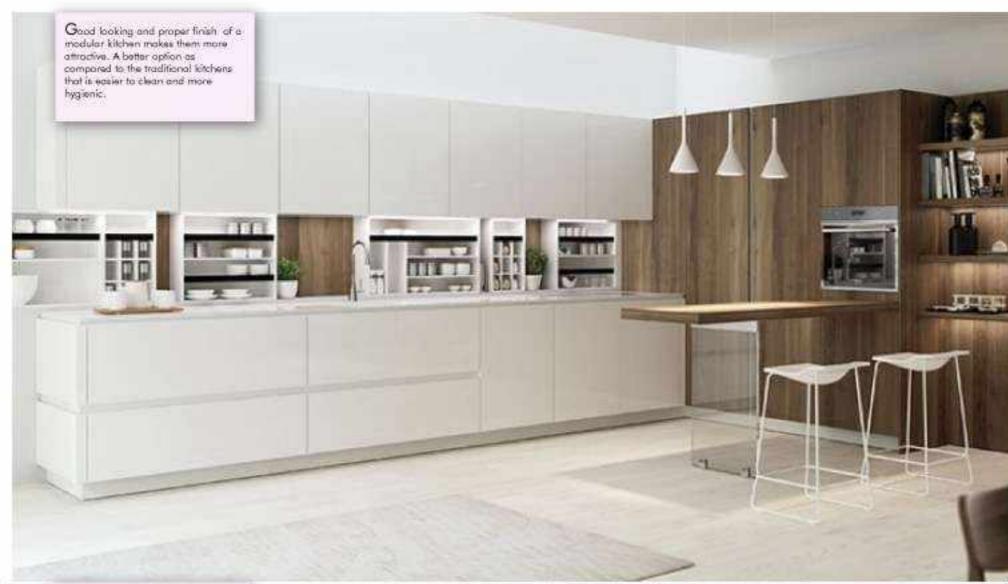

# MODULAR KITCHEN

Stylish , streamlined and affordable kitchens that add benefit of space. Get a tailored kitchen with a bespoke feel and layout that needs to be fit in the space.

Most effective workspace for the kitchen and stylish designs is what the modular kitchen provides. The color combinations and the customized size of cabinets and other furniture makes the kitchen to look more elegant.