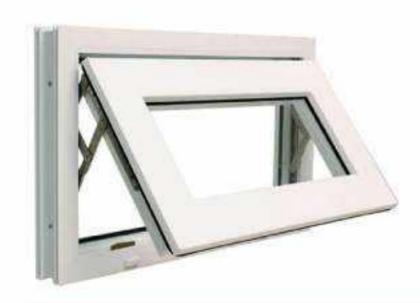

# Top Hung Windows

With the top hung windows get the appealing and basic fenestrations. Windows magic can be fitted in the limited space. The windows can give an up-to-the-minute look to the house. The uncomplicated windows at the windows magic can be easily cleaned and are easy to use.

# Top Hung with Fix

The top hung windows with fix are best space saver windows that are simple and yet alluring. The windows magic windows are beautifully designed and made up of the frame material that makes them more durable.