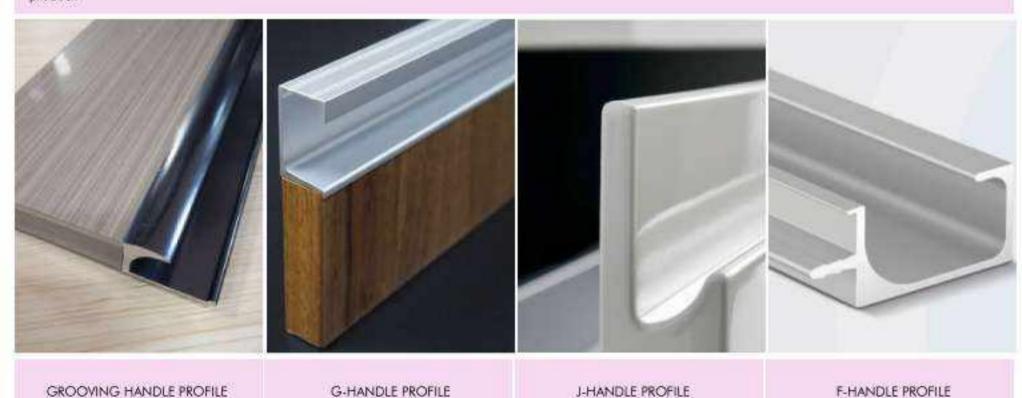

The aluminum grip profile enhancement straight drawers and doors in the kitchen making it more elegant. Available in exclusive designs theise profiles are individually anodized to ensure high quality surface finish. The high quality processing is reflected at the smooth edges of the profiles and making it a very user friendly product.