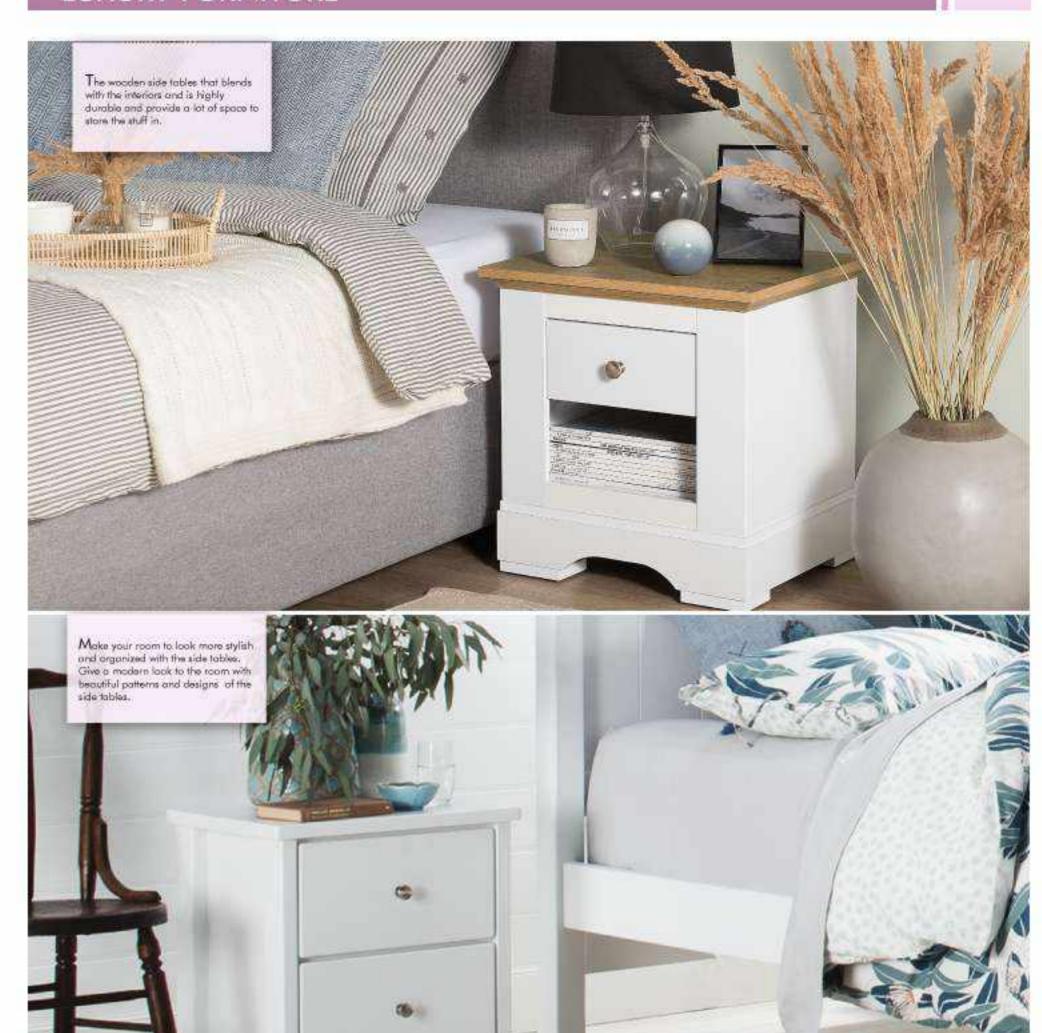

# An alignant side trible that is as good piece of furnitures and plants in store or last of staff at the eight fines. Rose your necessities sorred with the stable drawers.