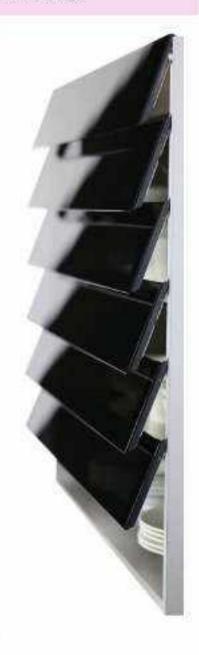

# Climber unit black

A gentle top on the sensor pad will start the shimmering glass front splitting into slats that glide in an upwards sequence.

# Climber unit white

CLIMBER can be supplied in two cabinet widths and a choice of two shimmering glass slats being translucent, black and white.

PROFILE 106 107 CLIMBER UNIT

SINK AREA ACCESSORIES TALL STORAGE