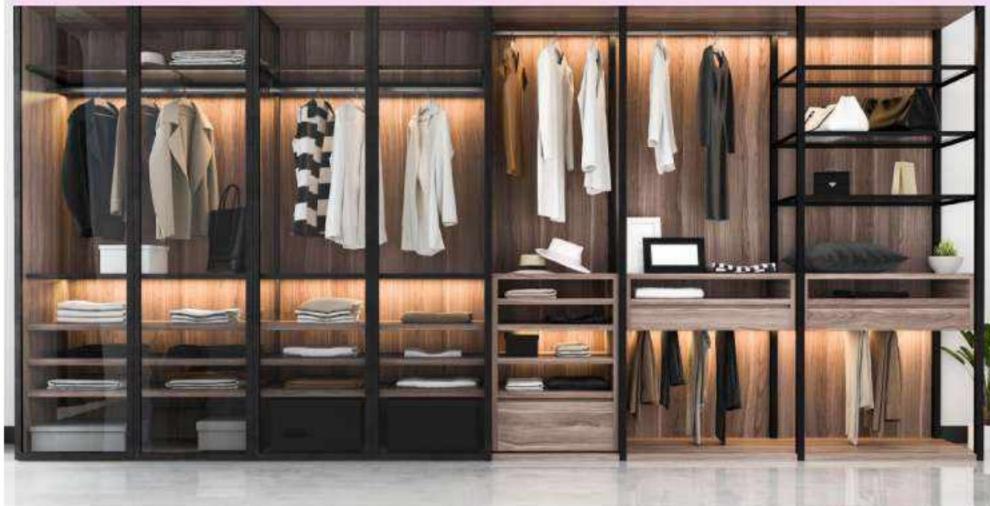

# MODULAR WARDROBE

# MODULAR WARDROBE

Uniquely designed modular wardrobes that look smart and beautiful the glossy finish and the durable material make the modular wardrobes as the perfect storage solution.

Let the modular wardrobes help to maximize the storage and make it easier to organize the clutter.

Customize the modular wardrobe and give your room an contemporary and stylish look. Get the proper storage solutions with modular wardrobes:

Upgrade to the superior modular wardrobes and get more space. Extensive collection to have everything in the place,