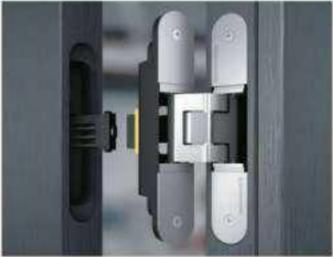

# Decorative shelf lights

Decorative LED Glass Shelf Light with built-in on/off switch. High brightness SMD LED

Our range of versatile hinge systems offer everything that opens doors fine-tuned movement systems encompassing design finished quality functionality and operating comfort. Whatever door you want to open our hinge systems offer perfect solutions for all applications. Hinges for many functions and applications for fitting on the cabinet side with classic slide-on technology There are many reasons to choose hinges from Aosta High quality, durability, easy assembly comprehensive programme, variety of special solutions and an attractive design.

# Clip-Top Hinges

This proven classic in the AOSTA hing programme combines reliable function with the perfect motion, easy adjustment and assembly as well as an attractive design.

# Hinge for doors

This Hinge closes furniture doors, silently and effortlessly even when closed with force,