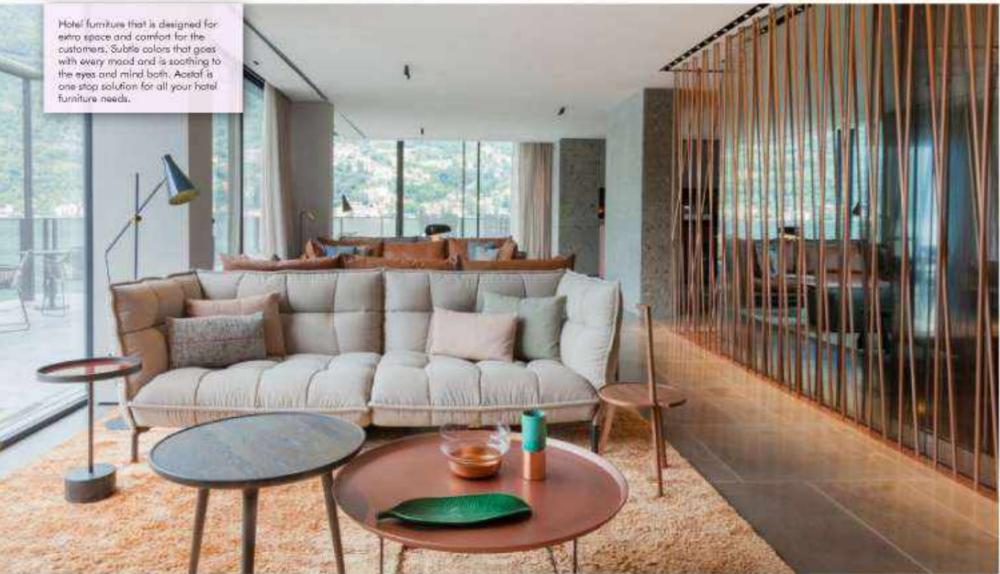

# HOTEL FURNITURE

Highly toned and upmarket hotel furniture that makes the place more comfortable.

A comfortable and yet stylish looking furniture that makes any room hotel more loveable.

The ultra modern designs of the furniture for hotels that are super comfortable and sophisticated.

Durable hotel furniture that have high comfort quotient for high patronage and Swiss looks.

73