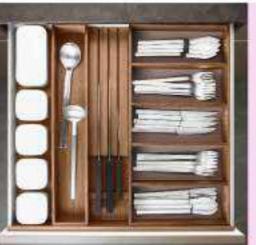

### Cutlery Insert SS Box

High quality stainless steel compartments provide proper organization for your cutlery. The individual cutlery containers can be laid out to suit your requirements and they are removable and easy to clean.

### Cutlery insert PVC Tray

Aosta presents itself as an aid in promoting fidiness and well organised storage, not only combining functionality and modern design but above all following ergonomic principles.