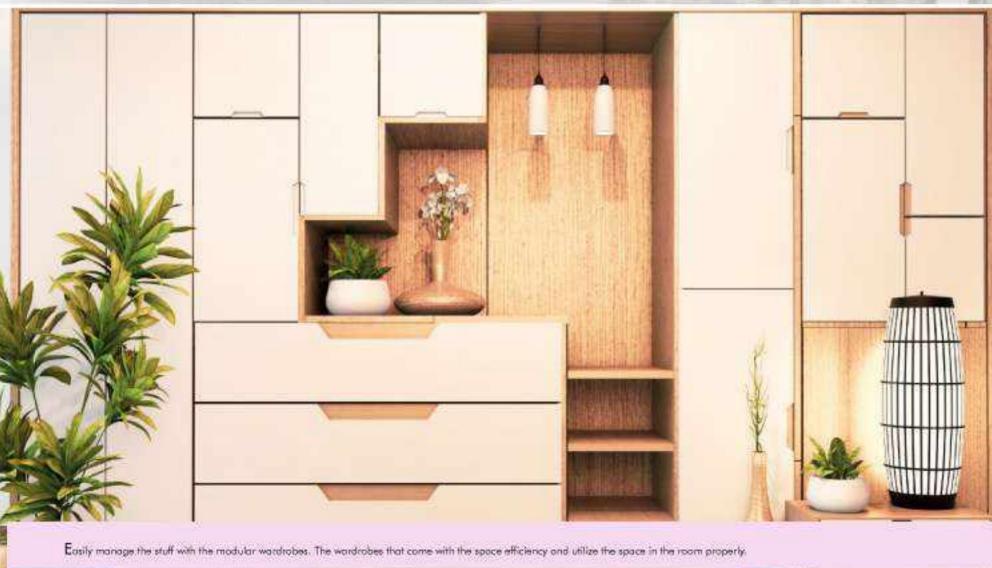

# MODULAR WARDROBE

Uniquely designed modular wardrobes that look smart and beautiful the glossy finish and the durable material make the modular wardrobes as the perfect storage solution.

Let the modular wardrobes help to maximize the storage and make it easier to organize the clutter.

Customize the modular wardrobe and give your room an contemporary and stylish look. Get the proper storage solutions with modular wardrobes:

Upgrade to the superior modular wardrobes and get more space. Extensive collection to have everything in the place,