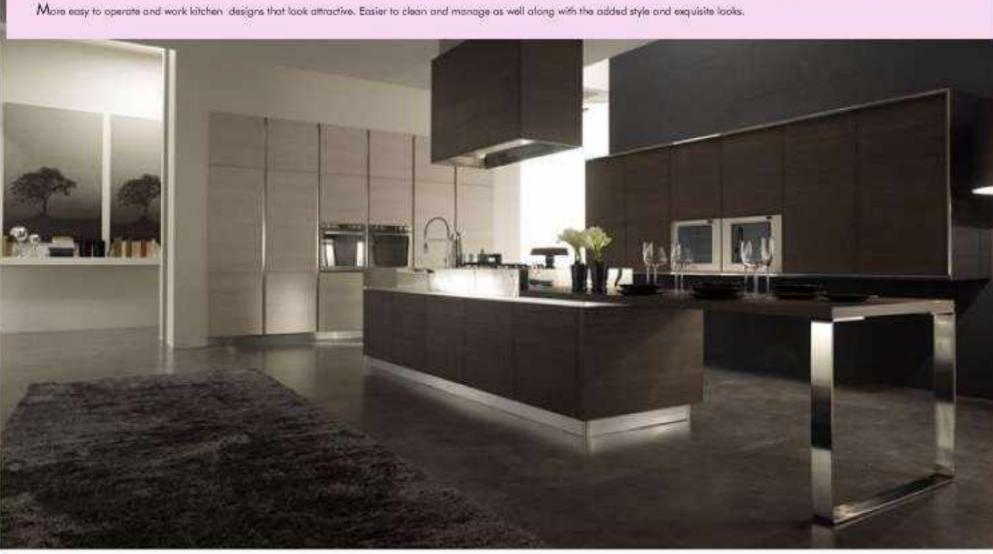

# MODULAR KITCHEN

The beautiful combination of colors that makes the pace inviting and bright. The modular kitchen enhance the functionality and look more good and stylish.

The modular kitchen cozes style and elegance both to your place. With the clean and hygienic kitchen atmosphere, the shining and high gloss finish of materials make it look sturning.