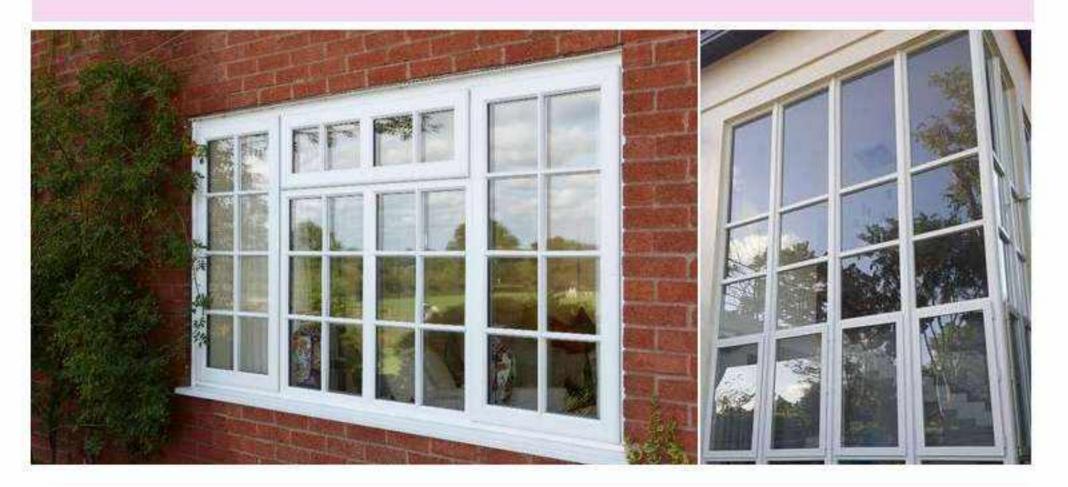

# Fix with mullion

The durable and western styled architectural windows that give a gothic look to your home. Windows magic provides the compelling designs and multiple multions to support the glass panes that made up the big gothic windows.

# Sliding Windows

Window magic believes in creating the windows that bring skylight. The sliding windows are wider, brighter and can cover a large area. These windows provide better ventilation and facilitate slick sliding.