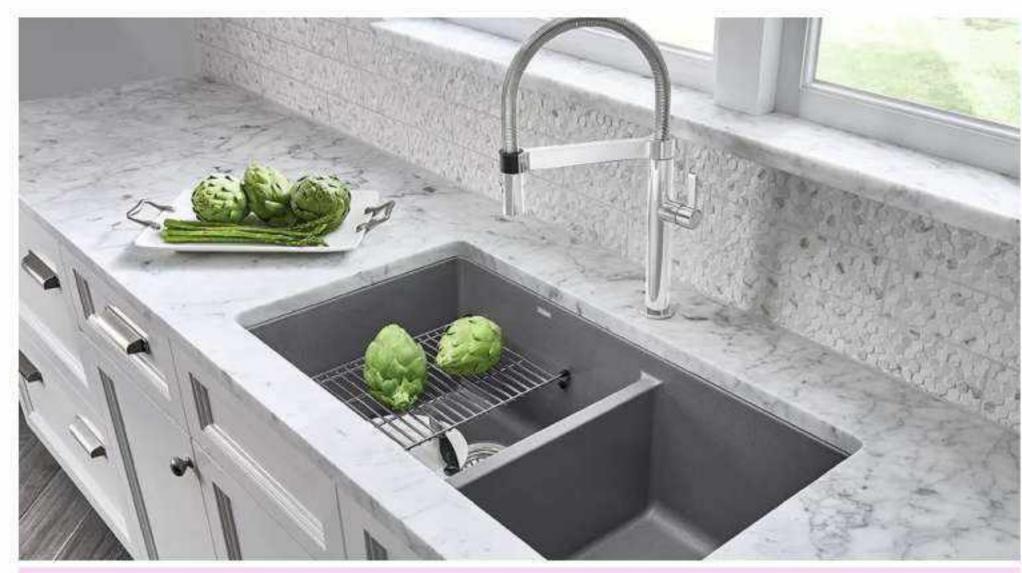

Fitting the right accessory at the right nook is a form of art. With an impeccable design in place practicality and utility are accorded the priority in our Kitchen layouts Right from a simple cutlery drawer to the countertop of the kitchen Island every single accessory is selected meticulously with cure. Easy to clean, maintain and use all our kitchen accessories are customizable, flexible and stylish.

### Sheet Dish Rack

The dish rack series is a totally innovative idea designed with a stainless steel draining board and clear plastic supports that can be easily adjusted on the grid.