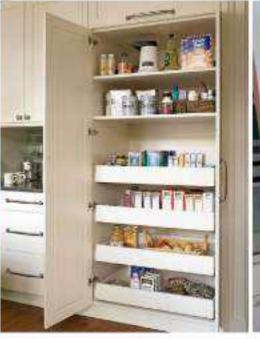

### Cleaning Agent & pull out

All cleaning agents in a lift - out basket in a pull-out unit.

Aouta provides enough space to store all the groceries for household in one centrally positioned unit with a very small footprint. A light touch moves the entire contents out in front of the unit-for a clear view from either side and very fast access. It makes kitchen work much easier. It saves time and effort and it avoids the risk of items being forgotten at the back of a cupboard.

## Medium Pantry Pull Out

Huge storage space with high adjustable frames and removable baskets. Easy access to all areas of the vertical unit.

## Tall Pantry Pull Out

Every time in your pull-out is easily accessible with full view. Height-adjustable basket assembly, using functional clip for firm grip and low-noise. Both frame and front attachment are of the

### Large Pantry Pull Out

Tall unit is an ergonomically designed baskets pull out for kitchen The baskets swing out when the cabinet is being opened, this enables easy access to its content and optimum use of storage space.

# Tall Tandem Drawer Storage

The wide pantry unit is equipped with 1 standard inner drawer, 4 high tronted inner drawers and fixed shelves at the top Enough space and plenty of stability even for large and bulky items.