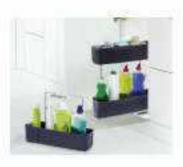

### Cleaning Agent & pull out

All cleaning agents in a lift - out basket in a pull-out unit.

Aouta provides enough space to store all the groceries for household in one centrally positioned unit with a very small footprint. A light touch moves the entire contents out in front of the unit-for a clear view from either side and very fast access. It makes kitchen work much easier. It saves time and effort and it avoids the risk of items being forgotten at the back of a cupboard.

## Medium Pantry Pull Out

Huge storage space with high adjustable frames and removable baskets. Easy access to all areas of the vertical unit.