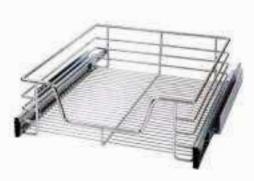

Partition Basket For storing all kinds of kitchen

Bottle Pull Out Equipped with 2 feed trays for storing bottles

Cutlery Basket Perforated For storing cutlery conveniently.

Pull Out Two shelf Trolley For storing bottles under the counter in narrow spaces.

Multi Purpose Basket For tutaring all kinds of kitchen articles conveniently.

Pull Out Three shelf Trolley For storing bottles under the counter in narrow spaces.

Every one of the Aasta colours comes in a wide choice of finishes which can make a significant difference to the visual impact of the finished kitchen The choice of finish enables you to create a carefully nuanced effect and mood through the use of light, from the softness of matt finish to the mirror-like effect of high glass,