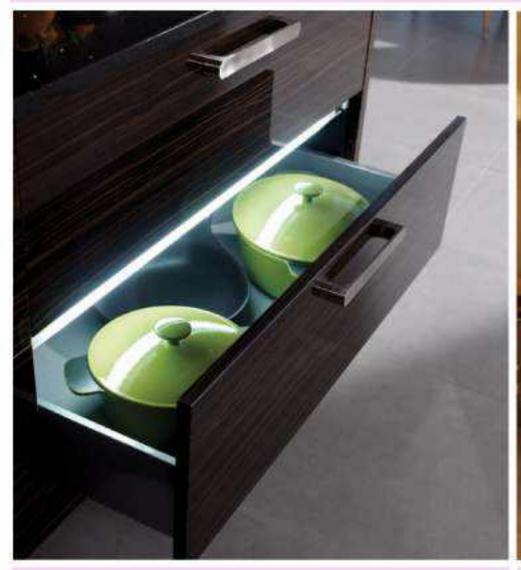

Aosta has a wide range of modular door handles The range is hot

Aosta has a wide range of modular door handles The range is hot

DRAWER SYSTEMS 102 HANDLES 103

Furniture lighting technology from Aosta Magic accentuates furniture, enhancing user convenience It creates ar elevates moods and feeling of space Using three state-of-the-art ecologically minded lighting technologies in the form of LEDS halogen bulbs and fluorescent tubes one system provides solutions for all applications while complementing them with a wide range of accessories.

# Drawer lights

LED Drawer lights with Built-in Infrared sensor.