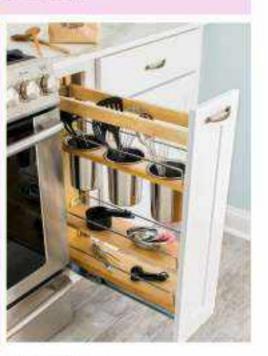

# DRAWER INSERT ACCESSORIES

Accessories are the soul of every kitchen. Without them the kitchen is nothing more than an assembly of good looking cabinets. Our constant endeavar is to make your kitchen more functional, economically and aesthetically more appealing, so that every minute of your presence in the kitchen is a joyful experience.

The kitchen selector gives you an exact idea about our products and helps you decide the products that would be best suited for your kitchen design from a wide variety of

options available, making it look more elegant.

### Cutlery Insert SS Box

High quality stainless steel compartments provide proper organization for your cutlery. The individual cutlery containers can be laid out to suit your requirements and they are removable and easy to clean.

### Knife holder

Our knife holder has room for up to 9 knives. In this way, they are safely stored in the drawer and always close at hond.