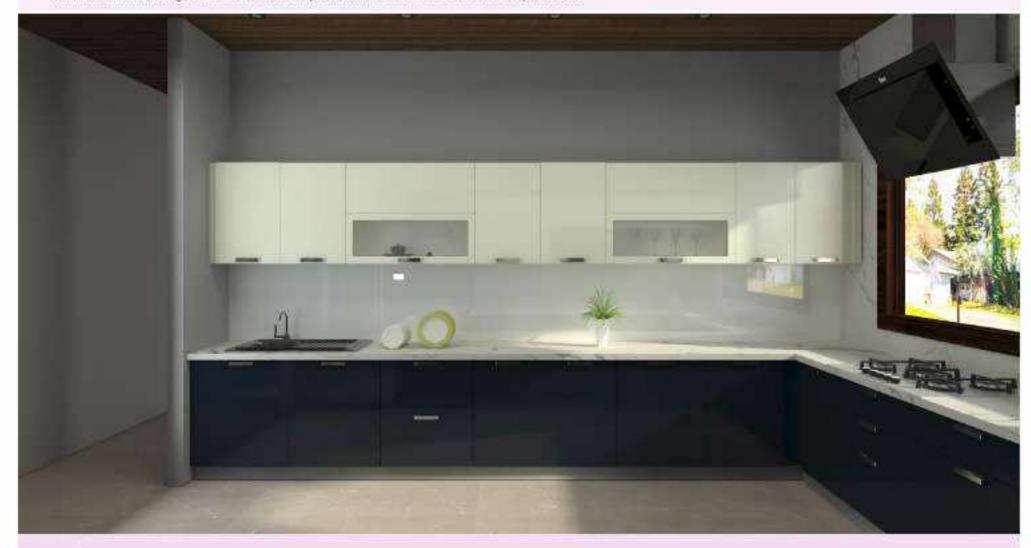

# MODULAR KITCHEN

# MODULAR KITCHEN

The beautiful combination of colors that makes the pace inviting and bright. The modular kitchen enhance the functionality and look more good and stylish.

The modular kitchen cozes style and elegance both to your place. With the clean and hygienic kitchen atmosphere, the shining and high gloss finish of materials make it look sturning.