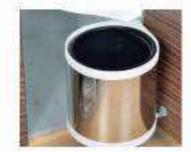

### Double Dust Bin Auto Lid Open

These bins have automatic opening systems for kids. They also have a removable bucket for convenience.