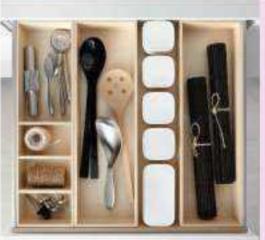

# DRAWER INSERT ACCESSORIES

Accessories are the soul of every kitchen. Without them the kitchen is nothing more than an assembly of good looking cabinets. Our constant endeavar is to make your kitchen more functional, economically and aesthetically more appealing, so that every minute of your presence in the kitchen is a joyful experience.

The kitchen selector gives you an exact idea about our products and helps you decide the products that would be best suited for your kitchen design from a wide variety of

options available, making it look more elegant.