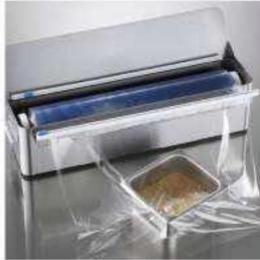

### Cling foil dispenser

Cling foil without and creaseseasily achieved by our cling foil dispenser. After a clean sweep of the cutter, the cling foil is ready for use. Then simply return the foil dispenser to the drawer. This application can be used from the drawer or from the work top