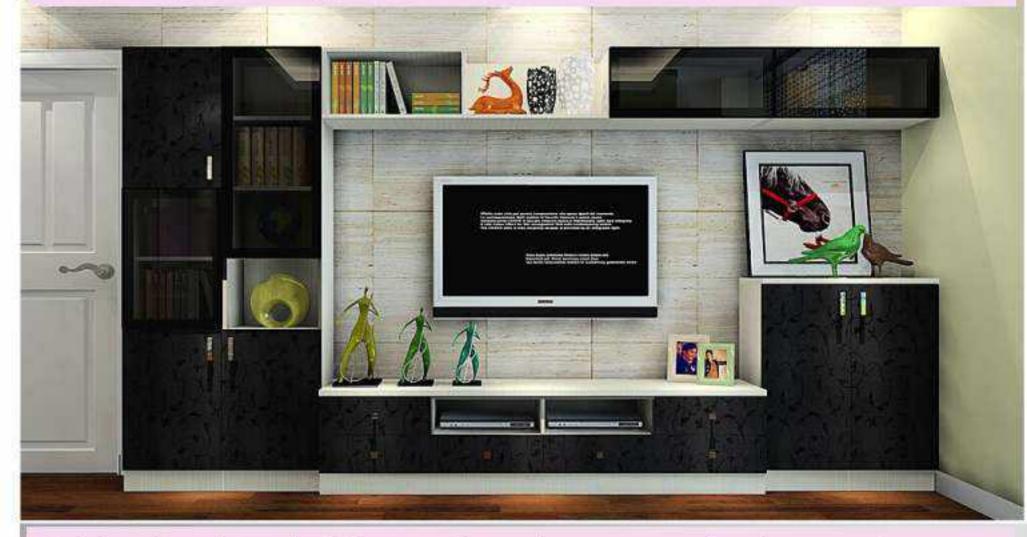

# TV CABINET

# An aesthetically designed range of TV cabinets that gives the ultra modular look to your TV.

TV cabinets that match with the interiors of the house and make the room more classy & royal.

46