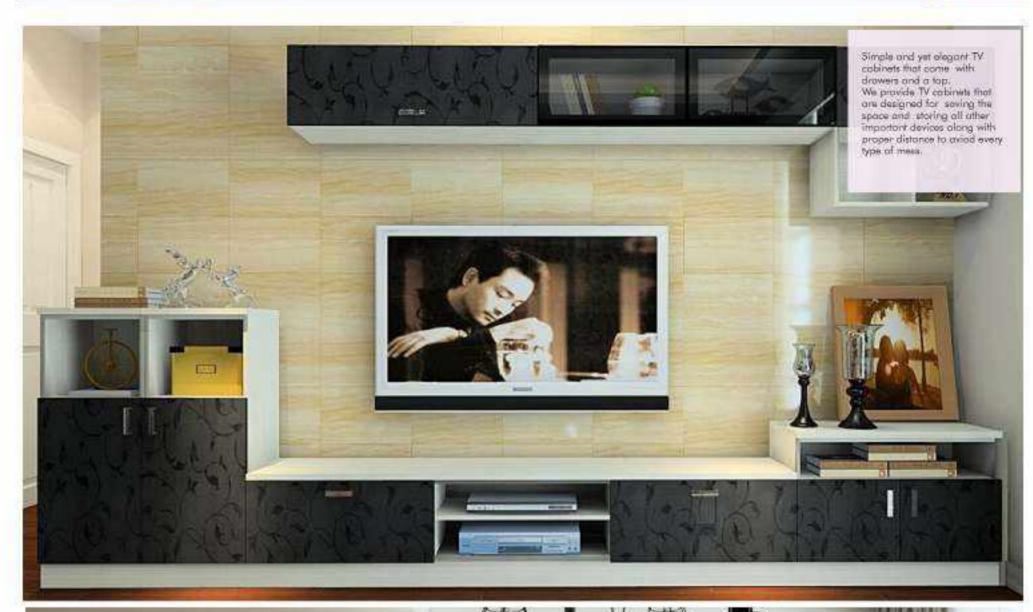

# TV CABINET

# An aesthetically designed range of TV cabinets that gives the ultra modular look to your TV.

TV cabinets that match with the interiors of the house and make the room more classy & royal.

46

# TV CABINET

Manage the space and keep your TV & its accessories secure with the durable TV cabinets.

Modular cabinet designs for TV that provides ample storage space for other accessories.

# TV CABINET

TV cabinet that looks beautiful and sleek with a perfect storage solution along with proper size.