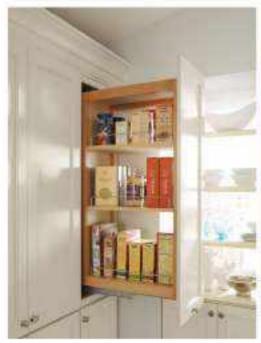

### Cleaning Agent & pull out

All cleaning agents in a lift - out basket in a pull-out unit.

Aouta provides enough space to store all the groceries for household in one centrally positioned unit with a very small footprint. A light touch moves the entire contents out in front of the unit-for a clear view from either side and very fast access. It makes kitchen work much easier. It saves time and effort and it avoids the risk of items being forgotten at the back of a cupboard.

## Tall Pantry Pull Out

Every time in your pull-out is easily accessible with full view. Height-adjustable basket assembly, using functional clip for firm grip and low-noise. Both frame and front attachment are of the

### Large Pantry Pull Out

Tall unit is an ergonomically designed baskets pull out for kitchen The baskets swing out when the cabinet is being opened, this enables easy access to its content and optimum use of storage space.