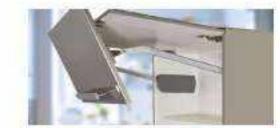

The bi-fold lift system opens easily remains in any desired position and closes silently and effortlessly

### HF BI Fold (Wooden)

Bi Fold HF has a two-part trart that folds in the centre when opening. The bi-tildi system is ideal for higher wall cabinets with large fronts because the handle remains easy to reach in any position.

### HL Straight Up Lift

The use of lift systems is tuned into a special experience whether a bi-fold lift system, up & over lift system, lift up or stay in a light touch on the front for opening and a simple presso a button for closing is all that's required.

### IK Up Lift

It has been specially designed in terms of size and performance to provide the consumer a perfect experience. The variable stop also holds the small stay lift in any desired position.

### Bi Fold Aluminum

Bi Fold HF has a two part front that folds in the centre when opening. The system is ideal for higher wall cabinets with large fronts because the handle remains easy to reach in any position.

CORNER SOLUTIONS 100 UPLIFT SYSTEMS

AOSTA - the kitchen specialists offer hardware Things that help you to design your kitchen the way you dreamt of it

We provide you with options to pick and choose hardware that maximize the functionality and at the same time be in line with the aesthetics of your kitchen.