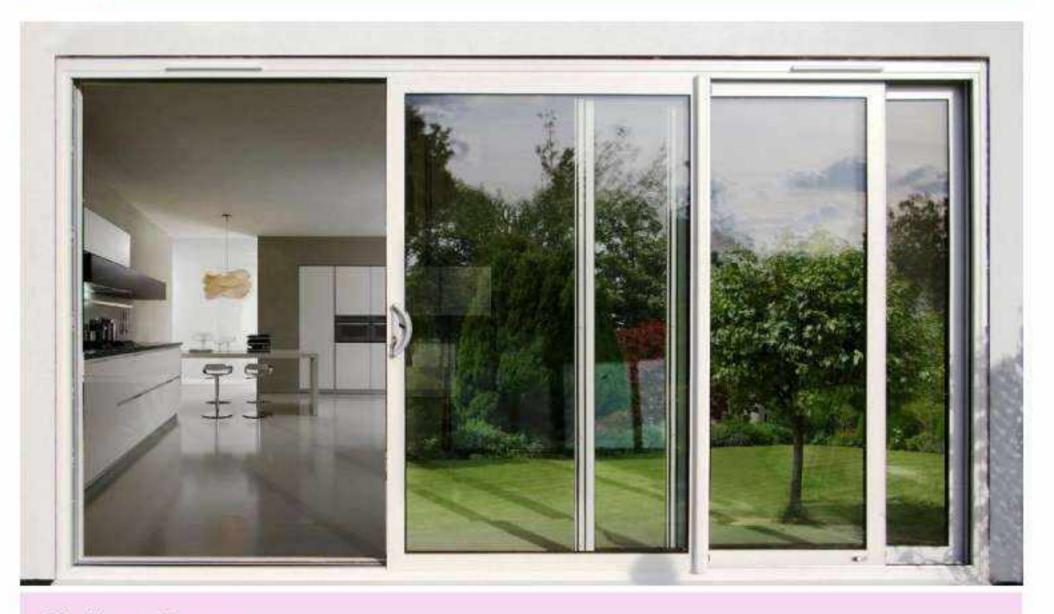

# Sliding Windows

Window magic believes in creating the windows that bring skylight. The sliding windows are wider, brighter and can cover a large area. These windows provide better ventilation and facilitate slick sliding.

# 2 Track Sliding Window

Increased ventilation and more natural light that keeps out the heat, pollution, dust and noise, The 2 track slide door at windows magic comes with easy installation and promises smooth functioning. The windows are available in different colors and design to match the interiors and exteriors.