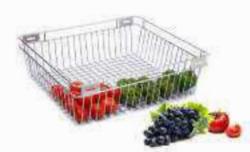

Partition Basket For storing all kinds of kitchen

Bottle Pull Out Equipped with 2 feed trays for storing bottles

Cutlery Basket Perforated For storing cutlery conveniently.

Pull Out Two shelf Trolley For storing bottles under the counter in narrow spaces.

Multi Purpose Basket For tutaring all kinds of kitchen articles conveniently.

Pull Out Three shelf Trolley For storing bottles under the counter in narrow spaces.

Every one of the Aasta colours comes in a wide choice of finishes which can make a significant difference to the visual impact of the finished kitchen The choice of finish enables you to create a carefully nuanced effect and mood through the use of light, from the softness of matt finish to the mirror-like effect of high glass,