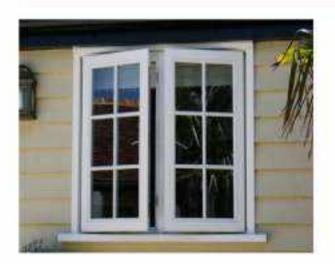

# Fix with Casement Window

The casement windows that can be easily fitted into any space and made more durable. Fix casement windows by windows magic can be easily maintained fro years without any costs. The classic designs would go well with the exterior and interior of the place.

The classic designs that never go out of date. The best illustrations and the epitome of beauty with simplicity, windows magic range of casement windows are appropriate for any kind building. A great option to give your home a great look and requires minimal maintenance.

# Fix with Casement Door

The casement windows that can be easily fitted into any space and made more durable. Fix casement windows by windows magic can be easily maintained fro years without any costs. The classic designs would go well with the exterior and interior of the place.