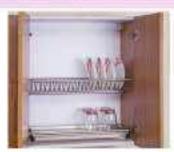

Partition Basket For storing all kinds of kitchen

Bottle Pull Out Equipped with 2 feed trays for storing bottles

Cutlery Basket Perforated For storing cutlery conveniently.

Pull Out Two shelf Trolley For storing bottles under the counter in narrow spaces.

Multi Purpose Basket For tutaring all kinds of kitchen articles conveniently.

Pull Out Three shelf Trolley For storing bottles under the counter in narrow spaces.

Every one of the Aasta colours comes in a wide choice of finishes which can make a significant difference to the visual impact of the finished kitchen The choice of finish enables you to create a carefully nuanced effect and mood through the use of light, from the softness of matt finish to the mirror-like effect of high glass,