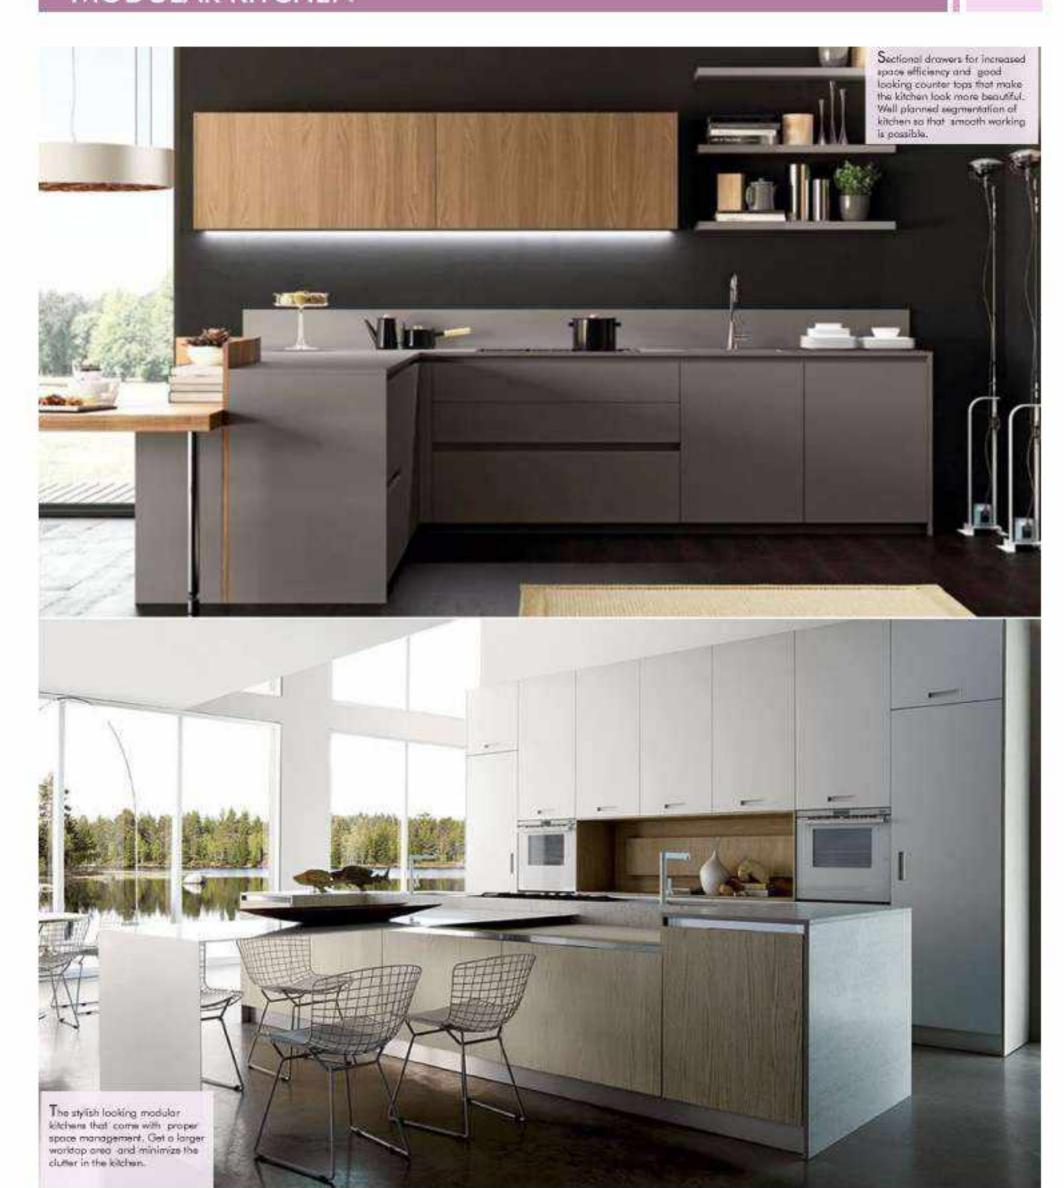

# MODULAR KITCHEN

Stylish , streamlined and affordable kitchens that add benefit of space. Get a tailored kitchen with a bespoke feel and layout that needs to be fit in the space.

Most effective workspace for the kitchen and stylish designs is what the modular kitchen provides. The color combinations and the customized size of cabinets and other furniture makes the kitchen to look more elegant.

# MODULAR KITCHEN

The beautiful combination of colors that makes the pace inviting and bright. The modular kitchen enhance the functionality and look more good and stylish.

The modular kitchen cozes style and elegance both to your place. With the clean and hygienic kitchen atmosphere, the shining and high gloss finish of materials make it look sturning.