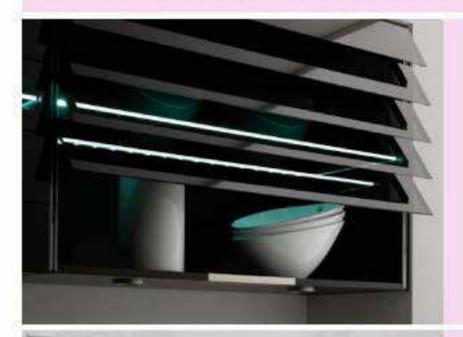

### Anti-slip mat

The anti-slip mat is characterized by its functional surface and high slippage resistance, guaranteeing maximum safety because it will always stay in place.

ROLLING SHUTTER 98 99 DRAWER INSERT ACCESSORIES

The CLIMBER is a very special wall unit. A gentle tap underneath the carcase starts the shimmering front splitting into states that glide upwards in sequence to form a block at the tap. The carcase can be supplied three heights and two widths, in white or a stainless steel finish

The optics may be elaborate, but assembling the CLIMBER could scarcely be easier. The carcase IS supplied ready assembled with the mother installed On-site, the glass siats are positioned and screwed on the glass shelves are inserted and the electric cables connected And an exquisite piece of furniture is ready.

# Climber unit black

A gentle top on the sensor pad will start the shimmering glass front splitting into slats that glide in an upwards sequence.