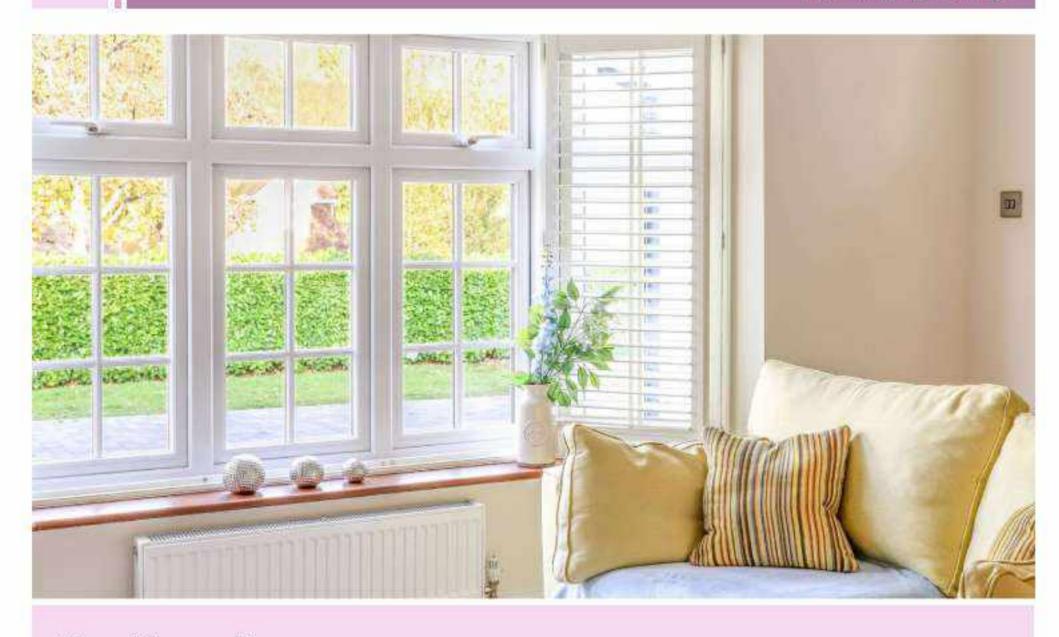

# Fix with mullion

The durable and western styled architectural windows that give a gothic look to your home. Windows magic provides the compelling designs and multiple multions to support the glass panes that made up the big gothic windows.

# Sliding Windows

Window magic believes in creating the windows that bring skylight. The sliding windows are wider, brighter and can cover a large area. These windows provide better ventilation and facilitate slick sliding.