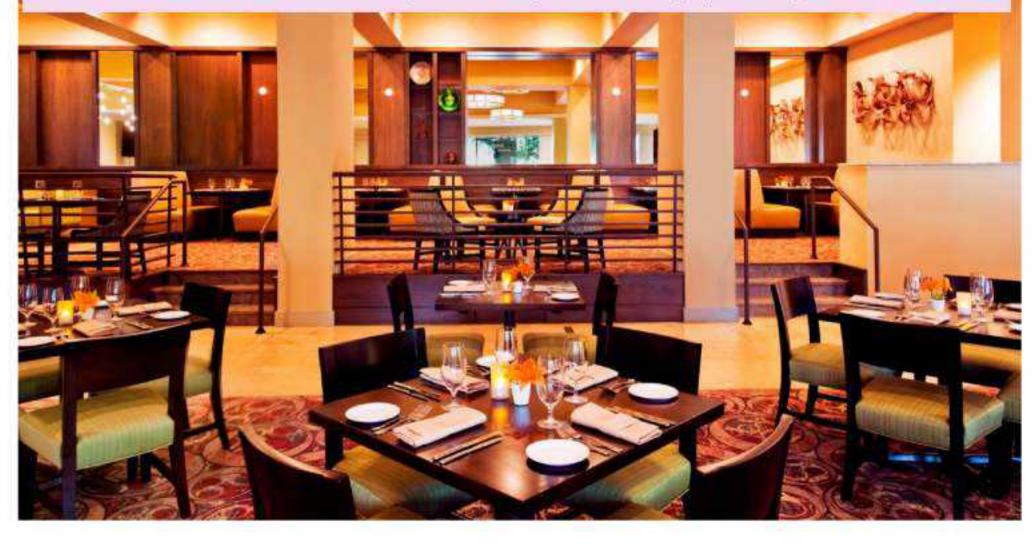

# HOTEL FURNITURE

# HOTEL FURNITURE

Highly toned and upmarket hotel furniture that makes the place more comfortable.

A comfortable and yet stylish looking furniture that makes any room hotel more loveable.

The ultra modern designs of the furniture for hotels that are super comfortable and sophisticated.

Durable hotel furniture that have high comfort quotient for high patronage and Swiss looks.

73