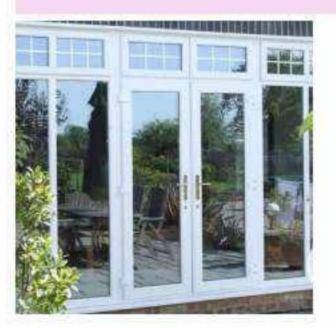

# French Window

French windows that look more royal and ultra modern. for the kitchens, living room and bed room, these are the perfect choice. Windows magic collection of French windows are loveable and you cannot resist the beauty of the French windows.

# Fix with French Window

For beautifully looking house, beautiful windows are a must. Windows magic help you to recreate the exceptional look for your home with the fix with French windows. The windows that look beautiful, elegant and beautiful and are easier to clean.