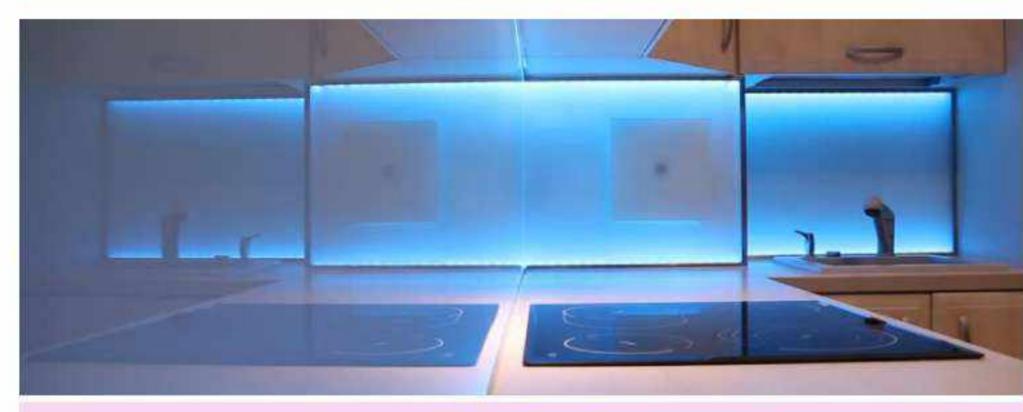

Aosta has a wide range of modular door handles The range is hot

Aosta has a wide range of modular door handles The range is hot

DRAWER SYSTEMS 102 HANDLES 103

Furniture lighting technology from Aosta Magic accentuates furniture, enhancing user convenience It creates ar elevates moods and feeling of space Using three state-of-the-art ecologically minded lighting technologies in the form of LEDS halogen bulbs and fluorescent tubes one system provides solutions for all applications while complementing them with a wide range of accessories.

# Drawer lights

LED Drawer lights with Built-in Infrared sensor.

# Decorative shelf lights

Decorative LED Glass Shelf Light with built-in on/off switch. High brightness SMD LED

Our range of versatile hinge systems offer everything that opens doors fine-tuned movement systems encompassing design finished quality functionality and operating comfort. Whatever door you want to open our hinge systems offer perfect solutions for all applications. Hinges for many functions and applications for fitting on the cabinet side with classic slide-on technology There are many reasons to choose hinges from Aosta High quality, durability, easy assembly comprehensive programme, variety of special solutions and an attractive design.