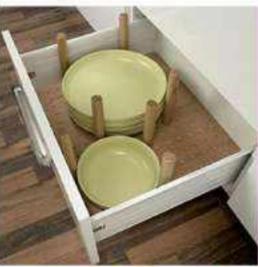

### Dish holder

12 Plates can be securely stored on the plate holder This is an easy way to store and transport dishes while setting up a large table.