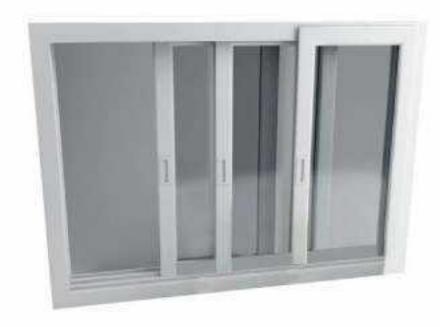

# 3 Track Sliding with Mesh Window

The sliding door with 3 track slide and mesh provides the smooth functioning and protects the home from flies and bugs. Windows at windows magic are designed beautifully and intricately so that these can blend with any kind of the house interiors and exteriors.

# 3 Track Sliding with Mesh Door

Unobtrusive system of windows that keeps the insects out effectively. Dust resistant, sound resistant and wind resistant. 3 track sliding windows with mesh by windows magic can keep your home safe and clean. The wonderfully designed and best technology used windows are easier to operate and are more easy to clean.